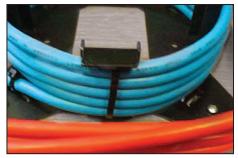

#### INSTALLATION

Install Wood Screws in 4 corners as shown in yellow.

Use Cable Ties to secure Inner Cable as shown.

Outside Cable as shown.