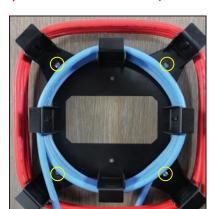

#### INSTALLATION

Install Wood Screws in 4 corners as shown in yellow.

Use Cable Ties to secure Inner Cable as shown.

Outside Cable as shown.