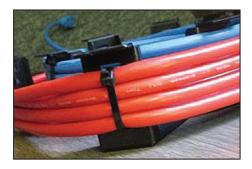

#### INSTALLATION

Install Wood Screws in 4 corners as shown in yellow.

Use Cable Ties to secure Inner Cable as shown.

Outside Cable as shown.