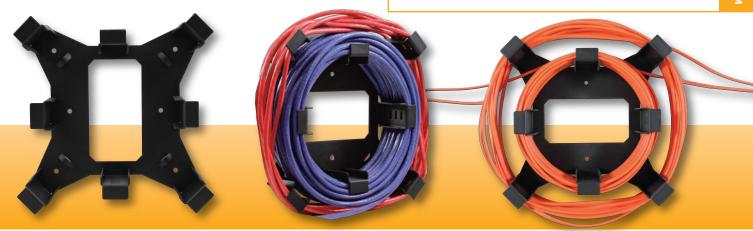

#### **DESCRIPTION**

The WS-1 wiring solution makes quick neat work of storing extra cable length under tables, behind desks, in podiums and credenzas. With its concentric dual coil design and variety of attachment points, multiple cables can be wrapped neatly in their own cable path reducing cross cable interference. It helps prevent cables from being damaged and provides tangle free cable management.

### **FEATURES**

- · Concentric Dual coil design
- Pre drilled mounting holes
- · Mounting screws included
- Tie wraps included
- · Slots and emboss areas provided to easily secure cabling
- Unit is painted black
- Slots accommodate tie wraps or Velcro straps up to 1/2" wide

#### INSTALLATION

Install Wood Screws in 4 corners as shown in yellow.

Use Cable Ties to secure Inner Cable as shown.

Outside Cable as shown.