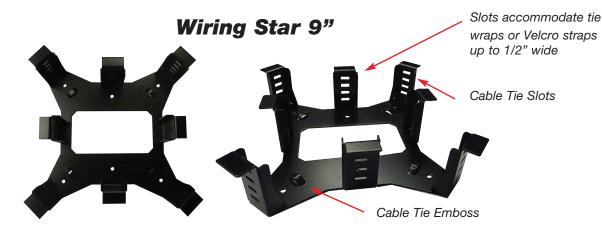

### **FEATURES**

- · Concentric Dual coil design
- Pre drilled mounting holes
- · Mounting screws included
- Tie wraps included
- · Slots and emboss areas provided to easily secure cabling
- Unit is painted black
- Slots accommodate tie wraps or Velcro straps up to 1/2" wide

#### INSTALLATION

Install Wood Screws in 4 corners as shown in yellow.

Use Cable Ties to secure Inner Cable as shown.

Outside Cable as shown.