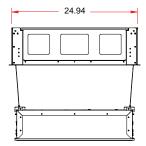

### DESCRIPTION

If you want to mount our popular ceiling boxes in a drywall ceiling, you need the "FRAME". The CB-SR12 and CB-SR22 drywall mounting frames are expressly designed to easily mount FSR's 2'x2' (CB-22) and 1'x2' (CB-12) Ceiling Enclosures. The mounting frame can be installed in the ceiling opening using threaded rod, stranded wire cable, or screws through specific holes in the sides of the unit. The ceiling box can then be hung vertically, via the included cables, while the equipment is mounted and wired allowing convenient access to the components and cables. The ceiling box can then be lifted into the frame and locked into place. The ceiling box interior can be accessed in the same way for future re-cabling and service. Ceiling boxes and frames are ordered separately depending on the type of ceiling.

### CB-SR12

(shown with CB-12 Ceiling Box)

CB-SR22

(shown with CB-22 Ceiling Box)

244 Bergen Boulevard, Woodland Park, NJ 07424 Phone: 973.785.4347 · Fax: 973.785.4207 Web: www.fsrinc.com · E-mail: sales@fsrinc.com