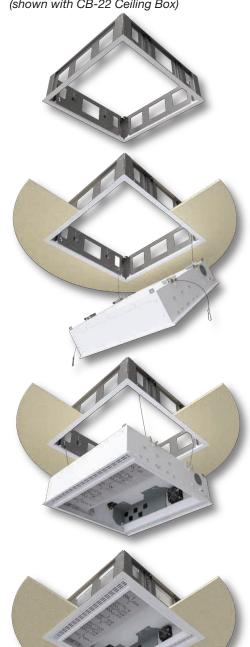

### DESCRIPTION

If you want to mount our popular ceiling boxes in a drywall ceiling, you need the "FRAME". The CB-SR12 and CB-SR22 drywall mounting frames are expressly designed to easily mount FSR's 2'x2' (CB-22) and 1'x2' (CB-12) Ceiling Enclosures. The mounting frame can be installed in the ceiling opening using threaded rod, stranded wire cable, or screws through specific holes in the sides of the unit. The ceiling box can then be hung vertically, via the included cables, while the equipment is mounted and wired allowing convenient access to the components and cables. The ceiling box can then be lifted into the frame and locked into place. The ceiling box interior can be accessed in the same way for future re-cabling and service. Ceiling boxes and frames are ordered separately depending on the type of ceiling.

### CB-SR12

(shown with CB-12 Ceiling Box)

CB-SR22

(shown with CB-22 Ceiling Box)

244 Bergen Boulevard, Woodland Park, NJ 07424 Phone: 973.785.4347 · Fax: 973.785.4207 Web: www.fsrinc.com · E-mail: sales@fsrinc.com