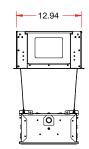

#### CB-SR12

(shown with CB-12 Ceiling Box)

### DESCRIPTION

If you want to mount our popular ceiling boxes in a drywall ceiling, you need the "FRAME". The CB-SR12 and CB-SR22 drywall mounting frames are expressly designed to easily mount FSR's 2'x2' (CB-22) and 1'x2' (CB-12) Ceiling Enclosures. The mounting frame can be installed in the ceiling opening using threaded rod, stranded wire cable, or screws through specific holes in the sides of the unit. The ceiling box can then be hung vertically, via the included cables, while the equipment is mounted and wired allowing convenient access to the components and cables. The ceiling box can then be lifted into the frame and locked into place. The ceiling box interior can be accessed in the same way for future re-cabling and service. Ceiling boxes and frames are ordered separately depending on the type of ceiling.