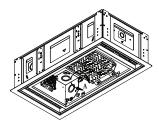

### DESCRIPTION

If you want to mount our popular ceiling boxes in a drywall ceiling, you need the "FRAME". The CB-SR12 and CB-SR22 drywall mounting frames are expressly designed to easily mount FSR's 2'x2' (CB-22) and 1'x2' (CB-12) Ceiling Enclosures. The mounting frame can be installed in the ceiling opening using threaded rod, stranded wire cable, or screws through specific holes in the sides of the unit. The ceiling box can then be hung vertically, via the included cables, while the equipment is mounted and wired allowing convenient access to the components and cables. The ceiling box can then be lifted into the frame and locked into place. The ceiling box interior can be accessed in the same way for future re-cabling and service. Ceiling boxes and frames are ordered separately depending on the type of ceiling.

### CB-SR12

(shown with CB-12 Ceiling Box)

CB-SR22

(shown with CB-22 Ceiling Box)

244 Bergen Boulevard, Woodland Park, NJ 07424 Phone: 973.785.4347 · Fax: 973.785.4207 Web: www.fsrinc.com · E-mail: sales@fsrinc.com