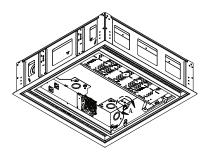

### DESCRIPTION

If you want to mount our popular ceiling boxes in a drywall ceiling, you need the "FRAME". The CB-SR12 and CB-SR22 drywall mounting frames are expressly designed to easily mount FSR's 2'x2' (CB-22) and 1'x2' (CB-12) Ceiling Enclosures. The mounting frame can be installed in the ceiling opening using threaded rod, stranded wire cable, or screws through specific holes in the sides of the unit. The ceiling box can then be hung vertically, via the included cables, while the equipment is mounted and wired allowing convenient access to the components and cables. The ceiling box can then be lifted into the frame and locked into place. The ceiling box interior can be accessed in the same way for future re-cabling and service. Ceiling boxes and frames are ordered separately depending on the type of ceiling.

### CB-SR12

(shown with CB-12 Ceiling Box)

CB-SR22

(shown with CB-22 Ceiling Box)

244 Bergen Boulevard, Woodland Park, NJ 07424 Phone: 973.785.4347 · Fax: 973.785.4207 Web: www.fsrinc.com · E-mail: sales@fsrinc.com