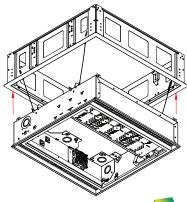

### DESCRIPTION

If you want to mount our popular ceiling boxes in a drywall ceiling, you need the "FRAME". The CB-SR12 and CB-SR22 drywall mounting frames are expressly designed to easily mount FSR's 2'x2' (CB-22) and 1'x2' (CB-12) Ceiling Enclosures. The mounting frame can be installed in the ceiling opening using threaded rod, stranded wire cable, or screws through specific holes in the sides of the unit. The ceiling box can then be hung vertically, via the included cables, while the equipment is mounted and wired allowing convenient access to the components and cables. The ceiling box can then be lifted into the frame and locked into place. The ceiling box interior can be accessed in the same way for future re-cabling and service. Ceiling boxes and frames are ordered separately depending on the type of ceiling.