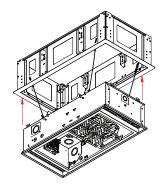

#### CB-SR12

(shown with CB-12 Ceiling Box)

### DESCRIPTION

If you want to mount our popular ceiling boxes in a drywall ceiling, you need the "FRAME". The CB-SR12 and CB-SR22 drywall mounting frames are expressly designed to easily mount FSR's 2'x2' (CB-22) and 1'x2' (CB-12) Ceiling Enclosures. The mounting frame can be installed in the ceiling opening using threaded rod, stranded wire cable, or screws through specific holes in the sides of the unit. The ceiling box can then be hung vertically, via the included cables, while the equipment is mounted and wired allowing convenient access to the components and cables. The ceiling box can then be lifted into the frame and locked into place. The ceiling box interior can be accessed in the same way for future re-cabling and service. Ceiling boxes and frames are ordered separately depending on the type of ceiling.