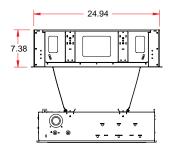

#### CB-SR12

(shown with CB-12 Ceiling Box)

### DESCRIPTION

If you want to mount our popular ceiling boxes in a drywall ceiling, you need the "FRAME". The CB-SR12 and CB-SR22 drywall mounting frames are expressly designed to easily mount FSR's 2'x2' (CB-22) and 1'x2' (CB-12) Ceiling Enclosures. The mounting frame can be installed in the ceiling opening using threaded rod, stranded wire cable, or screws through specific holes in the sides of the unit. The ceiling box can then be hung vertically, via the included cables, while the equipment is mounted and wired allowing convenient access to the components and cables. The ceiling box can then be lifted into the frame and locked into place. The ceiling box interior can be accessed in the same way for future re-cabling and service. Ceiling boxes and frames are ordered separately depending on the type of ceiling.