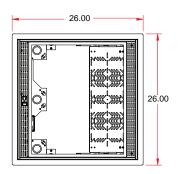

#### CB-SR12

(shown with CB-12 Ceiling Box)

### CB-SR12

(shown with CB-12 Ceiling Box)

CB-SR22

(shown with CB-22 Ceiling Box)

244 Bergen Boulevard, Woodland Park, NJ 07424 Phone: 973.785.4347 · Fax: 973.785.4207 Web: www.fsrinc.com · E-mail: sales@fsrinc.com