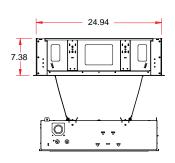

### DESCRIPTION

If you want to mount our popular ceiling boxes in a drywall ceiling, you need the "FRAME". The CB-SR12 and CB-SR22 drywall mounting frames are expressly designed to easily mount FSR's 2'x2' (CB-22) and 1'x2' (CB-12) Ceiling Enclosures. The mounting frame can be installed in the ceiling opening using threaded rod, stranded wire cable, or screws through specific holes in the sides of the unit. The ceiling box can then be hung vertically, via the included cables, while the equipment is mounted and wired allowing convenient access to the components and cables. The ceiling box can then be lifted into the frame and locked into place. The ceiling box interior can be accessed in the same way for future re-cabling and service. Ceiling boxes and frames are ordered separately depending on the type of ceiling.