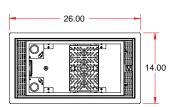

### DESCRIPTION

If you want to mount our popular ceiling boxes in a drywall ceiling, you need the "FRAME". The CB-SR12 and CB-SR22 drywall mounting frames are expressly designed to easily mount FSR's 2'x2' (CB-22) and 1'x2' (CB-12) Ceiling Enclosures. The mounting frame can be installed in the ceiling opening using threaded rod, stranded wire cable, or screws through specific holes in the sides of the unit. The ceiling box can then be hung vertically, via the included cables, while the equipment is mounted and wired allowing convenient access to the components and cables. The ceiling box can then be lifted into the frame and locked into place. The ceiling box interior can be accessed in the same way for future re-cabling and service. Ceiling boxes and frames are ordered separately depending on the type of ceiling.

# **DRYWALL FRAME ORDERING INFORMATION**

| MODEL   | DESCRIPTION                                                              |
|---------|--------------------------------------------------------------------------|
| CB-SR12 | Drywall Frame Kit for CB-12 1'x2' ceiling box (CB-12 ordered separately) |
| CB-SR22 | Drywall Frame Kit for CB-22 2'x2' ceiling box (CB-22 ordered separately) |