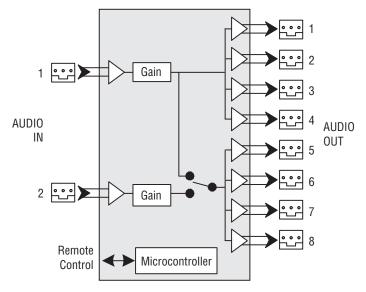

ADA-1023 Functional Block Diagram

ADA-1023-DRP

ADA-1023-3SRP

# **ADA-1023**

**Dual (Stereo) Analog Audio DA** 

Space-saving, modular platform for advanced signal processing.

The ADA-1023 from Grass Valley, a Belden Brand, is an analog audio DA that can be configured for single or dual channel (stereo) operation. In single channel mode, eight outputs can be driven while in dual channel mode, each channel has four outputs. A wide range of level gain control is possible and controlled from the card edge.

#### **KEY FEATURES**

- Single or dual analog audio input(s)
- Single channel 8-output or dual channel (stereo) 4-output
- · Balanced inputs and outputs
- Wide control of gain (-8 to +32 dB)
- Status LED and remote reporting of presence and overload