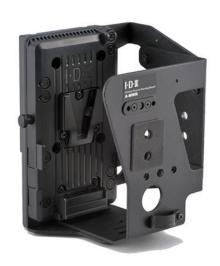

The A-MWR attaches directly to a V-Mount type camera without using screws; adjustable to four positions and allows PowerLink capability. Wireless receiver and HDD can be attached to either side of the bracket; D-Tap connector included. Fits most professional cameras.

## **A-MWR Features:**

- Mount wireless receiver or accessory on side or back
- Mounts directly to an existing V-Mount
- Retractable bracket enables all IDX batteries to mount, even in PowerLink
- D-Tap power output available on battery plate