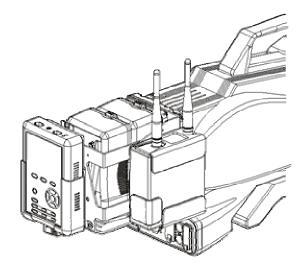

The A-MWR attaches directly to a V-Mount type camera without using screws; adjustable to four positions and allows PowerLink capability. Wireless receiver and HDD can be attached to either side of the bracket; D-Tap connector included. Fits most professional cameras.

## **A-MWR Features:**

- Mount wireless receiver or accessory on side or back
- Mounts directly to an existing V-Mount
- Retractable bracket enables all IDX batteries to mount, even in PowerLink
- D-Tap power output available on battery plate