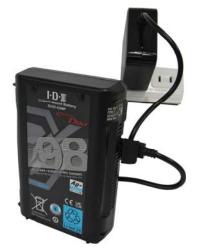

## UC-PD1

IDX introduces a new solution for charging batteries such as the new DUO-CP Series and Zen Series. The **UC-PD1** is a small, inexpensive device which can provide power via USB-C PD terminals. This **65 Watt** (Max) charger can charge a DUO-C98P or ZEN-C98G in about 130 minutes. The UC-PD1 is also a convenient location/ travel charger and power supply for other devices, such as tablets, smartphones, cameras and other AV/ IT gear equipped with a USB-C PD terminal.