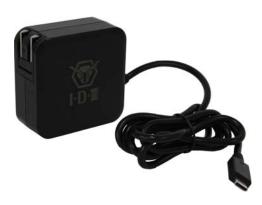

## UC-PD1

IDX introduces a new solution for charging batteries such as the new DUO-CP Series and Zen Series. The **UC-PD1** is a small, inexpensive device which can provide power via USB-C PD terminals. This **65 Watt** (Max) charger can charge a DUO-C98P or ZEN-C98G in about 130 minutes. The UC-PD1 is also a convenient location/ travel charger and power supply for other devices, such as tablets, smartphones, cameras and other AV/ IT gear equipped with a USB-C PD terminal.

## **Product Features**

- Pocket size allows easy carrying and charging operation for location and travel
- Fast charging with PD 65W, charging time with DUO-C98P is about 130 minutes
- Output voltage switched automatically to match appropriate voltage
- AC plug can be folded and stored
- Built-in short-circuit, overcurrent, and overvoltage protection

## **Specifications**

Input Voltage: AC100V ~ 240V 50/60Hz Automatic Output Voltage: DC5V/3A, DC9V/3A, DC12V3A, DC15V/3A, DC20V/3A (max. 65W) DC Connector: USB Type-C Operating Temperature: 32~104°F Protection Circuit: Over-voltage, Over-current, Short circuit Dimensions: 2.67(w) x 2.67(H) x 1.20(D) inches Cable Length: 47.24 inches Weight: 0.48 lbs