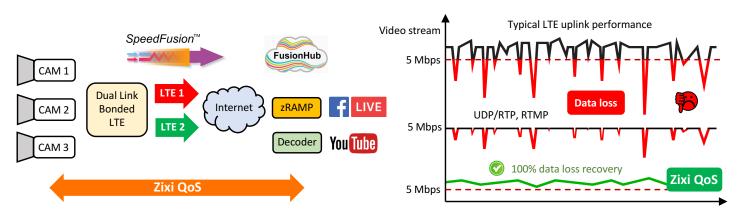

# Reliable

Streaming live video from any location over LTE or even Wi-Fi/LAN presents many challenges including bandwidth limitation, packet (data) loss, latency and jitter which may result in the corrupted video. The Internet is a "public" network, shared among millions of users, with unpredictable variations of speed and connection quality. Bonding multiple connections to increase available bandwidth and providing efficient error correction (QoS) to compensate for data loss assure delivery of broadcast-quality video over "public" networks. JVC cameras, IP video servers, and decoders are equipped with Zixi error correction (QoS). Zixi protocol monitors connection quality and applies the dynamic mix of FEC (Forward Error Correction), ARQ (Advanced Repeat reQuest) and Adaptive Bitrate to recover 100% of data in difficult network conditions.