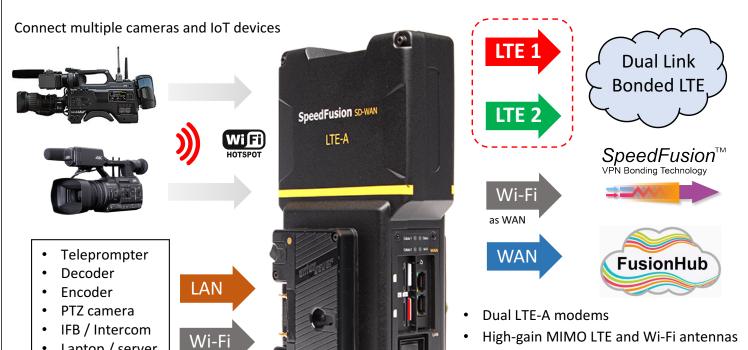

## **SFE-CAM** – Dual Link Bonded LTE uplink

Laptop / server

Smart device

- High-gain MIMO LTE and Wi-Fi antennas
- Bi-directional Internet connection
- Creates on location Wi-Fi Hotspot
- GPS for asset management
- Gold and V-mount battery options
- AC power supply