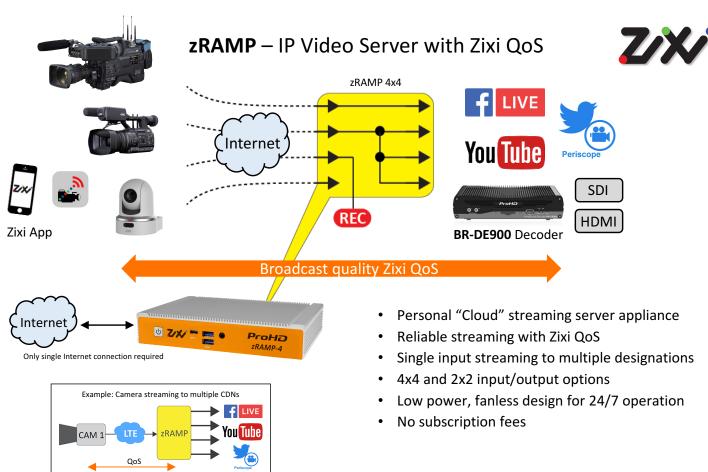

# Reliable

Streaming live video from any location over LTE or even Wi-Fi/LAN presents many challenges including bandwidth limitation, packet (data) loss, latency and jitter which may result in the corrupted video. The Internet is a "public" network, shared among millions of users, with unpredictable variations of speed and connection quality. Bonding multiple connections to increase available bandwidth and providing efficient error correction (QoS) to compensate for data loss assure delivery of broadcast-quality video over "public" networks. JVC cameras, IP video servers, and decoders are equipped with Zixi error correction (QoS). Zixi protocol monitors connection quality and applies the dynamic mix of FEC (Forward Error Correction), ARQ (Advanced Repeat reQuest) and Adaptive Bitrate to recover 100% of data in difficult network conditions.