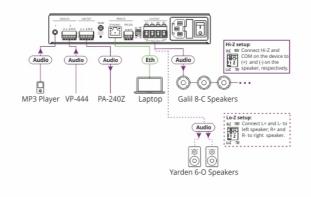

## PA-120Z

Power Amplifier (1x120W @70V/100V & 2x60W @8)

| Speakers | WEB-CTRL

PA120Z is a highperformance HiZ (70V/100V) and LoZ (4/8) controllable power amplifier featuring balanced and unbalanced inputs and linelevel output. This versatile amplifier is suitable for a vast range of applications, including midsize to large meeting rooms

## FEATURES

Single Channel of 120W into a 70V/100V line 2 channels of 60W into 4/8 Balanced stereo line level output Individual inputs mix, EQ and HPF per output Built-in 3 band parametric EQ Auto-standby with adjustable threshold Controllable via RS-232 and IP Over current and over heat protections Powerful, yet compact and lightweight