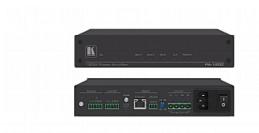

## PA-120Z

Power Amplifier (1x120W @70V/100V & 2x60W @8)

| Speakers | WEB-CTRL

PA120Z is a highperformance HiZ (70V/100V) and LoZ (4/8) controllable power amplifier featuring balanced and unbalanced inputs and linelevel output. This versatile amplifier is suitable for a vast range of applications, including midsize to large meeting rooms

## FEATURES

Single Channel of 120W into a 70V/100V line 2 channels of 60W into 4/8 Balanced stereo line level output Individual inputs mix, EQ and HPF per output Built-in 3 band parametric EQ Auto-standby with adjustable threshold Controllable via RS-232 and IP Over current and over heat protections Powerful, yet compact and lightweight

## TECHNICAL SPECIFICATIONS

| Inputs:                     | 1 unbalanced stereo on a 3.5mm connector; 1 balanced stereo +4dBu/10k on a 5<br>pin terminal block                          |
|-----------------------------|-----------------------------------------------------------------------------------------------------------------------------|
| Outputs:                    | 1 balanced stereo line level on a 5pin terminal block; 1 stereo or 1 mono speaker<br>output on a 4 pin large terminal block |
| Input Sensitivity:          | Attains full power @ 0.3V (-10dBV)                                                                                          |
| Output Power:               | 2 x 60W @ 4 or 8; 1 x 120W @ 70V or 100V                                                                                    |
| Amplifier Type:             | Class D                                                                                                                     |
| Maximum Voltage<br>Gain:    | 26dB SE / 32dB BTL                                                                                                          |
| Dynamic Range:              | 119dB                                                                                                                       |
| Frequency Response          | : 20Hz to 20kHz @ +/1dB                                                                                                     |
| S/N Ratio:                  | 80dB 10dBV, 20 Hz 20 kHz                                                                                                    |
| Controls:                   | Screw trimmer amplifier attenuator, IP and RS232                                                                            |
| Audio THD + Noise:          | THD+N (1kHz @ 1W) 0.003 %                                                                                                   |
| Audio 2nd Harmonic:         | 0.08% @ 75W RMS @ 4 6.67kHz                                                                                                 |
| Power Source:               | Universal mains operational voltage 85VAC - 265VAC                                                                          |
| Total System<br>Efficiency: | 89.2%                                                                                                                       |
| Included Accessories        | : Power cord                                                                                                                |
| Options:                    | RK1 rack adapter                                                                                                            |