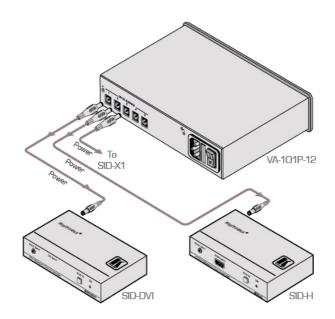

## VA-102P12

10Output 12V DC Power Supply

| DC Power Out

The VA102P12 is a 10output power supply that powers 12V DC powered devices. The VA101P12 can supply a maximum of 1A of current to each of ten devices for a total of 10A. The power supply is especially useful in highpopulation installations for saving space and eliminating a large number of 12V DC power adapters. The MD model is suitable for medical applications

## FEATURES

Space Saving - Replaces up to 10 individual 12V DC power supplies for Kramer TOOLS™, Kramer PicoTOOLS™, and Kramer 12V DC Desktop models

Outputs - 10 12V DC outputs that supply 1A max. current for each output for a total of 10A total Indicator - Power LED