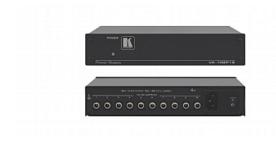

## VA-102P12

10Output 12V DC Power Supply

| DC Power Out

The VA102P12 is a 10output power supply that powers 12V DC powered devices. The VA101P12 can supply a maximum of 1A of current to each of ten devices for a total of 10A. The power supply is especially useful in highpopulation installations for saving space and eliminating a large number of 12V DC power adapters. The MD model is suitable for medical applications

## FEATURES

Space Saving - Replaces up to 10 individual 12V DC power supplies for Kramer TOOLS™, Kramer PicoTOOLS™, and Kramer 12V DC Desktop models

Outputs - 10 12V DC outputs that supply 1A max. current for each output for a total of 10A total Indicator - Power LED

## TECHNICAL SPECIFICATIONS

| OUTPUTS:                  | 10 12V DC @1A max. current per output                        |
|---------------------------|--------------------------------------------------------------|
| INDICATOR:                | Power ON LED                                                 |
| POWER<br>CONSUMPTION:     | 100240V AC, 2.0A                                             |
| OPERATING<br>TEMPERATURE: | 0° to +40°C (32° to 104°F)                                   |
| STORAGE<br>TEMPERATURE:   | 40° to +70°C (40° to 158°F)                                  |
| HUMIDITY:                 | 10% to 90%, RHL noncondensing                                |
| INCLUDED<br>ACCESSORIES:  | 10 DC to DC cables, 95cm (3.1ft) per cable; AC power cord    |
| OPTIONS:                  | RK1 19" rack adapter                                         |
| PRODUCT<br>DIMENSION:     | 21.46cm x 16.30cm x 4.36cm (8.45" x 6.42" x 1.72" ) W, D, H  |
| PRODUCT WEIGHT:           | 1.2kg (2.6lbs) approx                                        |
| SHIPPING<br>DIMENSION:    | 35.10cm x 21.20cm x 7.20cm (13.82" x 8.35" x 2.83" ) W, D, H |
| SHIPPING WEIGHT:          | 1.7kg (3.7lbs) approx                                        |