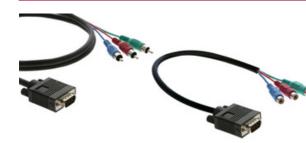

## C-GM/3RVF

15pin HD to 3 RCA Breakout Cable

| VGA/UXGA - 15-pin HD

Kramer's CGM/3RVF is constructed from 3 mini coax cables with a 15pin HD (M) connector at one end and 3 RCA (M or F) connectors at the other. These cables send or receive computer graphics video or component video signals

## CONFIGURATIONS

C-GM/3RVF-1 15-pin HD (M) to 3 RCA (F) Breakout Cable