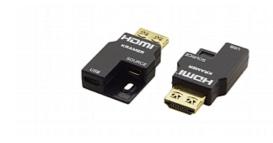

## AD-AOCH/XL/TR

HDMI Adapter Set for AOCH/XL Cable

ADAOCH/XL/TR is an HDMI adapter set used with the Kramer pluggable AOCH/XL cables (CLSAOCH/XL, CPAOCH/XL). ADAOCH/XL/TR can be a spare set of adapters in case of loss or damage to the original set included with the cable. CABLE INSTALLATION NOTE: AOCH Cables are recommended for point-topoint application use only. Not to be used with wall plates, additional patch cables or coupling devices

## FEATURES

AD-AOCH/XL/TR - Set of HDMI type-A plugs, Rx&Tx (ARC not supported) Supported Resolutions - Up to 4K@60Hz (4:4:4) Supports DDC, EDID & HDCP