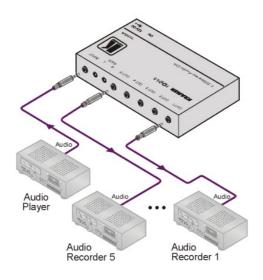

## 105A

1:5 Stereo Audio Distribution Amplifier

The 105A is a high-performance distribution amplifier for unbalanced stereo audio signals. It takes one stereo input and distributes the signal to five identical stereo outputs