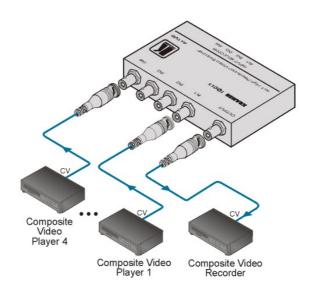

## 4x1VB

4x1 Composite Video Mechanical Switcher

The 4x1VB is a high-performance switcher for composite video signals. It switches any one of four signals to a single output

## **TECHNICAL SPECIFICATIONS**

INPUT: 4 video,  $1Vpp/75\Omega$  on BNC connectors

Mounting bracket

OUTPUT: 1 composite or single component video,  $1Vpp/75\Omega$  on a BNC connector

BANDWIDTH (-3dB): 400MHz

SWITCHING Mechanical, break-before-make SYSTEM:

INCLUDED

ACCESSORIES:

OPTIONS: RK-3T 19" rack adapter

Product Dimensions 12.00cm x 7.15cm x 2.44cm (4.72" x 2.81" x 0.96" ) W, D, H

Product Weight 0.2kg (0.4lbs) approx