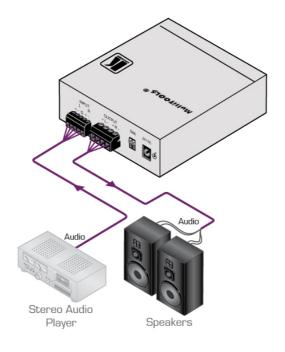

## 907

Stereo Power Amplifier (40 Watts per Channel)

The 907 is a high-performance power amplifier for line-level stereo audio signals. It accepts a balanced stereo audio signal on a terminal block connector and delivers 40 watts per channel into an  $8\Omega$  load

| Speakers