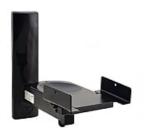

## **Doley Mount**

Dolev Mounting Device for Dolev Speakers

The Dolev Mounting Device is a side-clamping loud speaker wall mount with tilt and swivel that is designed for the Dolev speaker series and can hold a weight of up to 25kg (55lbs)

## **FEATURES**

Adjustable Clamp - 135mm (5.3") - 280mm (11") +/- 7° Tilt and 360° Swivel Invisible Wall Fixing Screws
Easy Installation - Includes all mounting hardware Supplied in Pairs

## TECHNICAL SPECIFICATIONS

DESCRIPTION: Dolev speaker mounting device, supports up to 25kg (55lbs)

MATERIALS: Mild steel

INCLUDED

ACCESSORIES:

Mounting kit

COLORS: Black