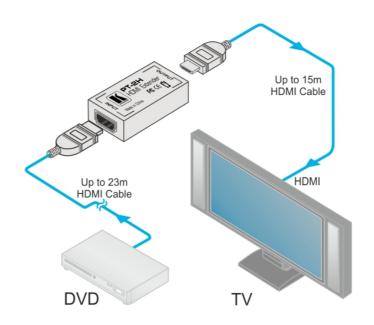

HDMI COMPLIANCE: HDMI

RESOLUTION: All resolutions from VGA up to UXGA

DTV/HDTV VIDEO

FORMAT:

480i, 576i, 480p, 576p, 720p, 1080i, and 1080p

MAX. RANGE: 1920 x 1200, 1080p - 38m (120ft): 23m from HDMI source to PT-2H, 15m\* from

PT-2H to HDMI acceptor. \*For older models, 7m from PT-2H to HDMI acceptor

(check with your local Kramer office)

Product Dimensions 6.22cm x 5.18cm x 2.44cm (2.45" x 2.04" x 0.96" ) W, D, H

Product Weight 0.0kg (0.0lbs) approx