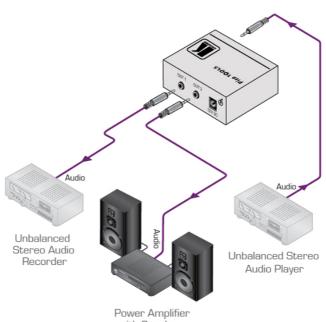

## **PT-102AN**

1:2 Stereo Audio Distribution Amplifier

The PT-102AN is a high-performance audio distribution amplifier for unbalanced stereo signals. The unit takes one stereo input and distributes the signal to two identical stereo outputs

## **TECHNICAL SPECIFICATIONS**

INPUT: 1 unbalanced stereo audio on a 3.5mm mini jack

**OUTPUTS**: 2 unbalanced stereo audio on 3.5mm mini jacks

MAX. OUTPUT

LEVEL:

5Vpp

BANDWIDTH (-3dB): >100kHz

S/N RATIO: 85dB @1kHz