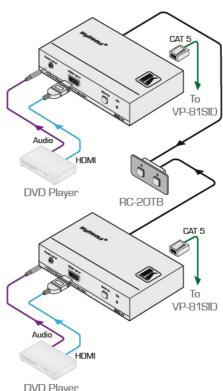

## RC-20TB

Wall Plate Insert – 2-Button Contact Closure Switch

The RC-20TB is a two-button remote contact closure switcher. The wall plate insert can be used with the VP-81SIDN step-in switcher or any other Kramer product with momentary contact closure control