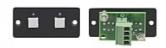

## RC-20TB

Wall Plate Insert – 2-Button Contact Closure Switch

The RC-20TB is a two-button remote contact closure switcher. The wall plate insert can be used with the VP-81SIDN step-in switcher or any other Kramer product with momentary contact closure control

## **FEATURES**

Two-Button Faceplate - 2 momentary buttons
Output Connectors - Terminal block
Size - Single slot wall plate insert