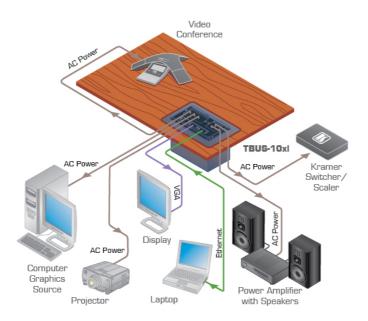

## **TBUS-10xl**

Table Mount Modular Multi-Connection Solution - Manually Retracting Lid

The TBUS-10xl is the enclosure of a new modular system with a manually retracting lid. A complete TBUS system requires the enclosure, an inner frame, a power socket, inserts and a power cord. NOTE: The TBUS enclosure, inner frame, power socket(s), power cord & inserts are purchased separately