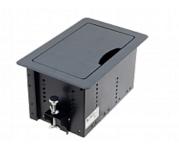

## **TBUS-10xl**

Table Mount Modular Multi-Connection Solution - Manually Retracting Lid

The TBUS-10xl is the enclosure of a new modular system with a manually retracting lid. A complete TBUS system requires the enclosure, an inner frame, a power socket, inserts and a power cord. NOTE: The TBUS enclosure, inner frame, power socket(s), power cord & inserts are purchased separately

## FEATURES

Cover - Manually opens & closes

Inner Frames - T10F-22M can accommodate a combination of up to 2 power sockets, 2 inserts, 1 opening for a Kramer MegaTOOL SID-X1N; T10F-33 contains 3 power sockets and 3 inserts Power Sockets - 11 different "TS" single and 10 dual power socket options are available to accommodate the power requirements worldwide