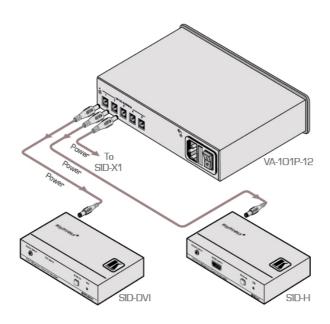

## VA-102P12

| DC Power Out

10-Output 12V DC Power Supply

The VA-102P12 is a 10-output power supply that powers 12V DC powered devices. The VA-101P12 can supply a maximum of 1A of current to each of ten devices for a total of 10A. The power supply is especially useful in high-population installations for saving space and eliminating a large number of 12V DC power adapters. The MD model is suitable for medical applications

## FEATURES

Space Saving - Replaces up to 10 individual 12V DC power supplies for Kramer TOOLS<sup>TM</sup>, Kramer PicoTOOLS<sup>TM</sup>, and Kramer 12V DC Desktop models

Outputs - 10 12V DC outputs that supply 1A max. current for each output for a total of 10A total Indicator - Power LED