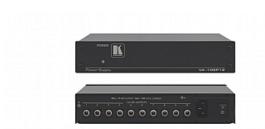

## VA-102P12

| DC Power Out

10-Output 12V DC Power Supply

The VA-102P12 is a 10-output power supply that powers 12V DC powered devices. The VA-101P12 can supply a maximum of 1A of current to each of ten devices for a total of 10A. The power supply is especially useful in high-population installations for saving space and eliminating a large number of 12V DC power adapters. The MD model is suitable for medical applications

## FEATURES

Space Saving - Replaces up to 10 individual 12V DC power supplies for Kramer TOOLS<sup>TM</sup>, Kramer PicoTOOLS<sup>TM</sup>, and Kramer 12V DC Desktop models

Outputs - 10 12V DC outputs that supply 1A max. current for each output for a total of 10A total Indicator - Power LED

## TECHNICAL SPECIFICATIONS

| OUTPUTS:                  | 10 12V DC @1A max. current per output                           |
|---------------------------|-----------------------------------------------------------------|
| INDICATOR:                | Power ON LED                                                    |
| POWER<br>CONSUMPTION:     | 100-240V AC, 2.0A                                               |
| OPERATING<br>TEMPERATURE: | 0° to +40°C (32° to 104°F)                                      |
| STORAGE<br>TEMPERATURE:   | −40° to +70°C (−40° to 158°F)                                   |
| HUMIDITY:                 | 10% to 90%, RHL non-condensing                                  |
| INCLUDED<br>ACCESSORIES:  | 10 DC to DC cables, 95cm (3.1ft) per cable; AC power cord       |
| Product Dimensions        | 21.46cm x 16.30cm x 4.36cm (8.45" x 6.42" x 1.72" ) W, D, H     |
| Product Weight            | 1.2kg (2.6lbs) approx                                           |
| Shipping Dimensions       | 35.10cm x 21.20cm x 7.20cm (13.82" x 8.35" x 2.83" ) W, D, H $$ |
| Shipping Weight           | 1.7kg (3.7lbs) approx                                           |