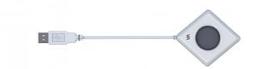

## **VIA Pad**

VIA Step-in Touch Pad

The VIA Pad is an optional touch pad accessory for the VIA product line that enables users to easily present their laptop screen on a main display

## **FEATURES**

Easy Plug and Play Connection - Over standard USB
Status LED Ring - Indicates active, standby, pause and do not disturb status
PC System Compatibility - Mac and Windows 7/8/10
VIA Compatibility - Ver 1.8 and onwards