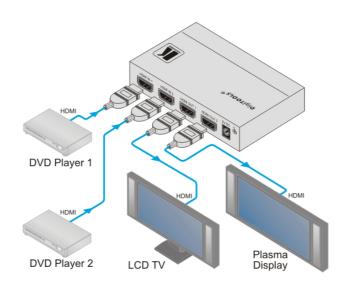

## VM-22H

2x1:2 Compact HDMI Switchable DA

| HDMI | HDCP Compliant

The VM-22H is a distribution amplifier for HDMI signals. The unit reclocks and equalizes one of two selectable input signals and distributes it to two identical outputs