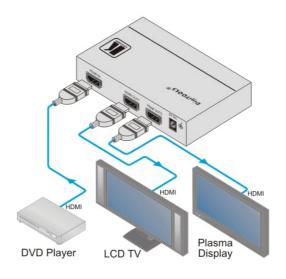

## VM-2HxI

1:2 HDMI Distribution Amplifier

| HDMI | HDCP Compliant

The VM-2Hxl is a distribution amplifier for HDMI signals. The unit reclocks and equalizes the signal and distributes it to two identical outputs