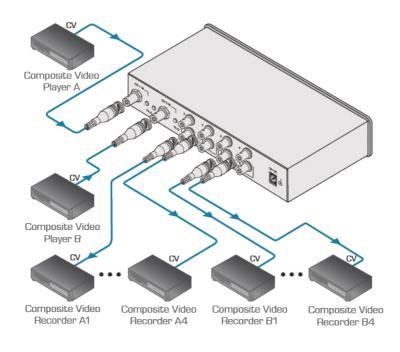

## VM-80VN

1:8 Video Distributor

The VM-80VN is a high-performance distribution amplifier for composite or SDI signals. It can also be configured as a 1:4 DA for s-Video (Y/C) signals and has controls to compensate for signal losses inherent in long cable runs

## FEATURES

High Bandwidth - 330MHz (-3dB) Level (Gain) and EQ (Peaking) Controls Dual-Mode - Configure as either a 1:8 (composite) or 1:4 (s-Video) DA Video AC/DC Coupling - Internally selectable Companion Unit to the VM-80A Audio DA