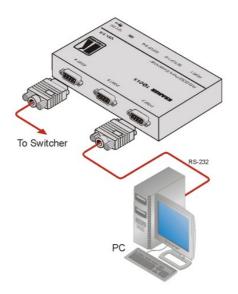

## VP-14 4-Port RS-232 Port Extender

The VP-14 is a port extender for RS-232 data signals. It sends data from any port to the other three