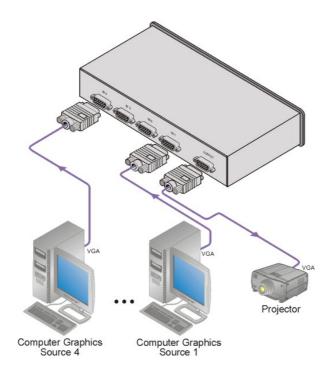

## VP-41 4x1 Computer Graphics Video Mechanical Switcher

| VGA/UXGA - 15-pin HD

The VP-41 is a high-performance switcher for computer graphics video signals with resolutions up to and exceeding UXGA. It switches any one of four signals to a single output