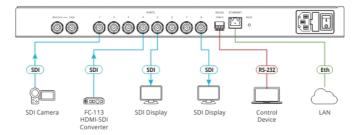

## **VS-8FDxl**

Revolutionary 8-Port SDI Matrix Switcher with Interchangeable Inputs and Outputs

| 3G HD-SDI - BNC | Ethernet - RJ-45

VS-8FDxl is an 8-port matrix switcher for SDI signals for up to 3G HD-SDI. Each SDI port can be defined as either an input or output