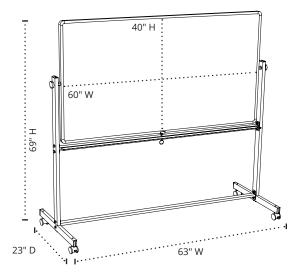

## **Product Specifications**

| Item Number                | MB6040WW                            |
|----------------------------|-------------------------------------|
| Material                   | Painted Steel                       |
| Frame                      | Aluminum; 1" edging                 |
| Surface Material           | Magnetic Painted Steel              |
| Full Dimensions            | 63"W x 23"D x 69"H                  |
| Board Dimensions           | 60"W x 40"H                         |
| Base Dimensions            | 63"W x 23"D                         |
| Tray Style                 | Full Length                         |
| Casters (4)                | 2" casters; two with locking brakes |
| Actual Weight              | 40 lbs.                             |
| Shipping Method            | Freight                             |
| Shipping Carton Dimensions | 66"W x 50"D x 2"H                   |
| Shipping Weight            | 53 lbs.                             |
| Assembly Required          | Yes                                 |