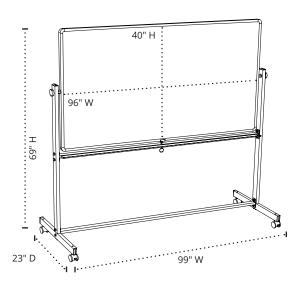

## **Product Specifications**

| Item Number                | MB9640WW                            |
|----------------------------|-------------------------------------|
| Material                   | Painted Steel                       |
| Frame                      | Aluminum; 1" edging                 |
| Surface Material           | Magnetic Painted Steel              |
| Full Dimensions            | 99"W x 23"D x 69"H                  |
| Board Dimensions           | 96"W x 40"H                         |
| Base Dimensions            | 99"W x 23"D                         |
| Tray Style                 | Full Length                         |
| Casters (4)                | 2" casters; two with locking brakes |
| Actual Weight              | 65 lbs.                             |
| Shipping Method            | Freight                             |
| Shipping Carton Dimensions | 99"W x 50"D x 2"H                   |
| Shipping Weight            | 76 lbs.                             |
| Assembly Required          | Yes                                 |