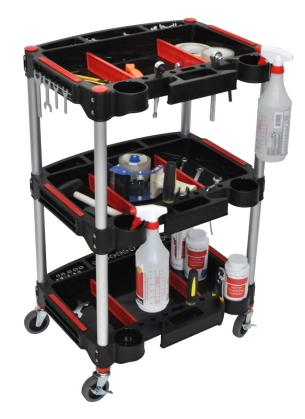

## MECHANIC CARTS MC-3

The Luxor Mechanics Three-Shelf Cart will prevent clutter and consolidate your tools. Each shelf features two dividers for easily separating items while two cup-holders on each shelf can hold a drink or bottles for cleaning or maintenance. A magnetic strip along the outside of the top shelf provides quick access to metal tools and at the center of each shelf is a cable-wrap for easy management of extension cords and cables. With a home for nearly every common tool, this mobile mechanics utility cart is a smart addition to any garage or service center.

## **Features:**

- Three shelves, each with specialized dividers, cup holders and cord wrap
- Magnetic tool holder running along outside of top shelf
- Aluminum legs with polyamide shelves
- Rolling cart with 3" casters, two with locking brakes
- Weight Capacity: 44 lbs. per shelf (evenly distributed)

## **Dimensions:**

Overall: 75"W x 18"D x 32"H

Inside Trays: 38"L x 10.86"W x 2.75"D

Divider Spacing: 13" from side of tray, 8.5" apart

Shelf Clearance: 11" between shelves