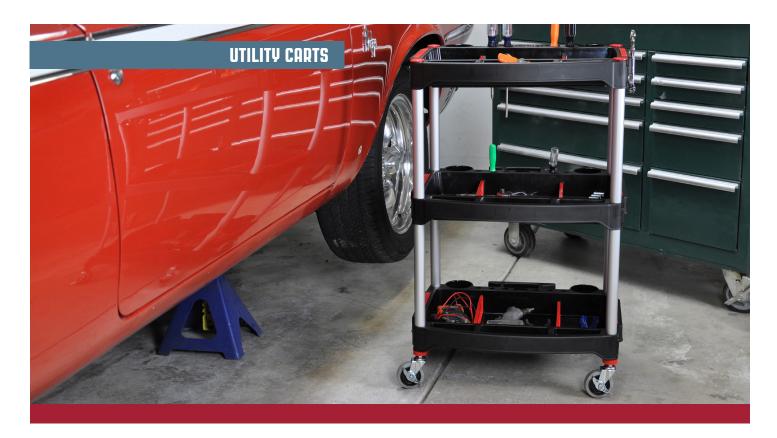

## MECHANIC CARTS MC-3

The Luxor Mechanics Three-Shelf Cart will prevent clutter and consolidate your tools. Each shelf features two dividers for easily separating items while two cup-holders on each shelf can hold a drink or bottles for cleaning or maintenance. A magnetic strip along the outside of the top shelf provides quick access to metal tools and at the center of each shelf is a cable-wrap for easy management of extension cords and cables. With a home for nearly every common tool, this mobile mechanics utility cart is a smart addition to any garage or service center.

## **Features:**

- Three shelves, each with specialized dividers, cup holders and cord wrap
- Magnetic tool holder running along outside of top shelf
- Aluminum legs with polyamide shelves
- Rolling cart with 3" casters, two with locking brakes
- Weight Capacity: 44 lbs. per shelf (evenly distributed)

## **Dimensions:**

Overall: 75"W x 18"D x 32"H

Inside Trays: 38"L x 10.86"W x 2.75"D

Divider Spacing: 13" from side of tray, 8.5" apart

Shelf Clearance: 11" between shelves