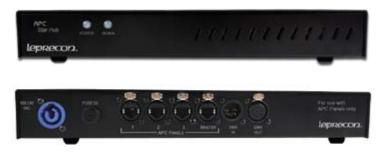

# APC™ ARCHITECTURAL PRESET CONTROL with STAR HUB™

The APC Star HUB makes it easier than ever to specify and install APC wall panels in a new or existing DMX lighting system. The Star HUB provides DC power, DMX input from a controller, and isolated DMX out to lighting fixtures. The Star HUB includes an internal RDM capable DMX splitter allowing star distribution for up to four wired sets of APC panels.

Dimensions are: 12.76" W x 1.72" H x 6.75" D (2.00" H ships with rubber feet).

#### The APC STAR HUB will:

- Provide DC power for up to 20 APC panels
- Provide DMX isolation and buffering for system fixtures
- Distributes power and data to four buffered panel output lines
- RDM capability is maintained from the console to system fixtures

#### **Options:**

- 3 pin DMX In and Out
- Terminal strip DMX In and Out
- Decelerator hardware installed for compatibility with non-compliant devices
- · Rack mount and wall mount brackets are available