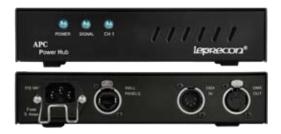

## APC<sup>TM</sup> HUB

When used with Leprecon APC wall panels, the APC Hub provides a complete solution for integrating panels with a DMX system. The Hub provides DC power, DMX in and out, and connections to the installed APC panels.

Dimensions are: 8.125" W x 1.90" H x 4.875" D (including rubber feet).

Wall panel connections use standard CAT5 / CAT6 cable and RJ-45 connectors. All face plates are aluminum and finished in a neutral, off-white durable baked on enamel.

## www.leprecon.com

- Provide DC power for up to 10 APC panels
- Provides isolation and buffering for system fixtures
- Strips alternate start codes from the data stream before sending it to the system
- Re-time the DMX signal for best compatibility with non-compliant devices

#### Options:

- 3 pin DMX In and Out
- · Rack mount and wall mount brackets are available