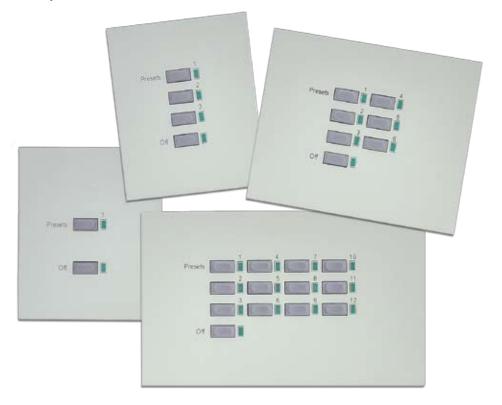

# APC<sup>IM</sup> ARCHITECTURAL PRESET CONTROL SYSTEM

The APC Architectural Panel Control system provides a simple solution for integrating architectural and theatrical lighting control into a single system. The APC panels incorporate a clean, low profile design that will blend into any environment. APC components are easy to install, wire and configure, and are compatible with any DMX system.

#### FEATURES

- Tirect DMX output, can be used as a stand-alone controller
- ★ Up to 12 programmable scenes of 512 channels
- $\star$  Panels are disabled when console is in use
- ★ Simple interconnect using CAT5 cabling
- Trogrammable fade time for each preset
- ★ Single programmable blackout fade time

Dimensions are: 8.125" W x 1.90" H x 4.875" D (including rubber feet).

Wall panel connections use standard CAT5 / CAT6 cable and RJ-45 connectors. All face plates are aluminum and finished in a neutral, off-white durable baked on enamel.