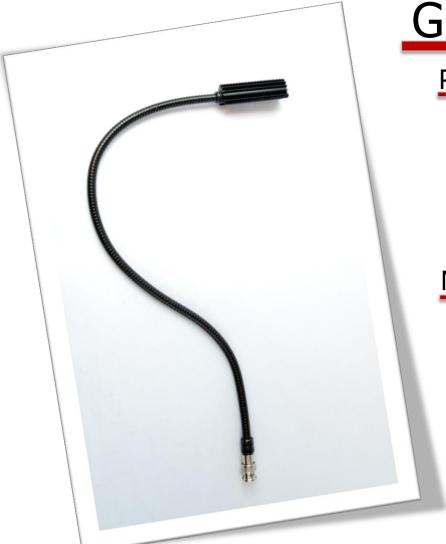

## **G-HI Series**

## **Product details**

5-Watt Halogen Bulb 12-Volt Operation BNC Connector

Wattage: 5 Watts Draw @ 12V: 380mA

Light Output @ 12": 237 Lux/22.02 fc Average Life @ 12V: 2,000 Hours

## Models

- 6G-HI 6" Gooseneck
- 12G-HI 12" Gooseneck
- 18G-HI 18" Gooseneck

Recommended Accessories and Parts

Gooseneck Task Lamps & Accessories

© Littlite, LLC. Not to be reprinted without permission. Littlite reserves the right to change specifications and product descriptions at any time without prior written or oral notice. For more information, contact Littlite at info@littlite.com or (810) 852-4242.