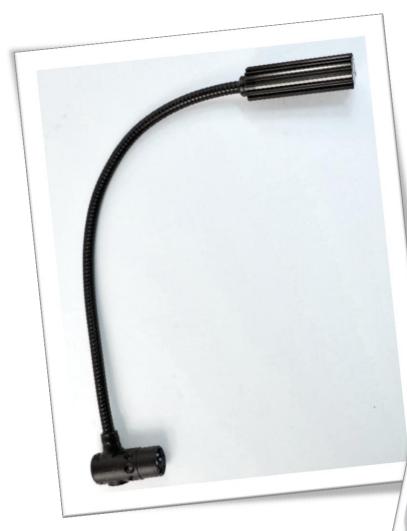

## Product details

5-Watt Halogen Bulb 12-Volt Operation 3-pin Right Angle XLR Connector

Wattage: 5 Watts Draw @ 12V: 380mA Light Output @ 12": 237 Lux/22.02 fc Average Life @ 12V: 2,000 Hours

#### Models

- 6XR-HI 6" Gooseneck
- 12XR-HI 12" Gooseneck
- 18XR-HI 18" Gooseneck

#### **Recommended Accessories and Parts**

- XLR-PS3 XLR Panel Socket
- Q5 Replacement Bulb