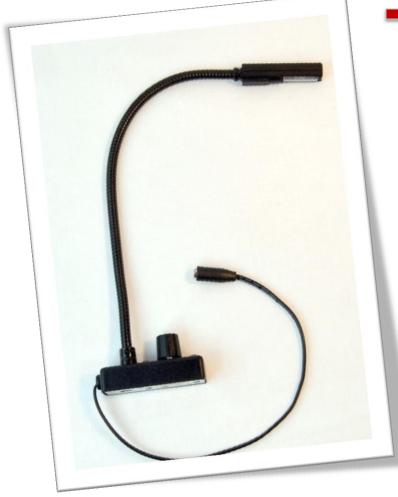

# **CC-TE Series**

## **Product details**

Red/White LED Array Circuit 8-28-VDC Operation Attached Gooseneck on Top of Chassis 1 x 1 x 3" Chassis with Dimmer-End Mount 12" Pigtail GXF-10 Power Supply

Wattage: 1.5 Watts Draw @ 12V: 150mA

Light Output @ 12": 398 Lux/36.98 fc

Color Temperature: 4000K

CRI: 85 Ra

Average Life @ 12V: 60,000 Hours