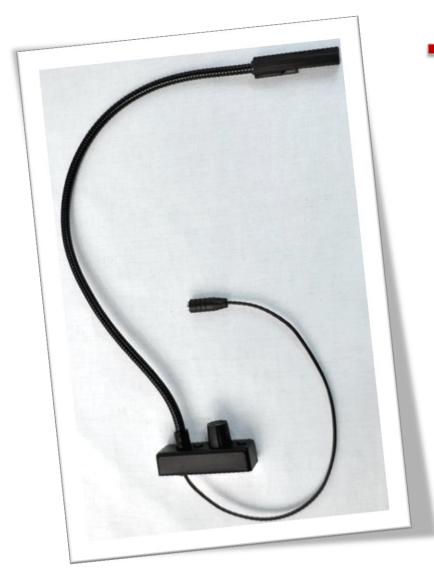

### Product details

Red/White LED Array Circuit Board 12-Volt Operation Attached Gooseneck 1 x 1 x 3" Chassis with Dimmer 12" Pigtail on Bottom of Chassis GXF-10 Power Supply

Wattage: 1.5 Watts Draw @ 12V: 150mA Light Output @ 12": 398 Lux/36.98 fc Color Temperature: 4000K CRI: 85 Ra Average Life @ 12V: 60,000 Hours

## Models

- IS #2-LED 18"Gooseneck
- IS #3-LED 12" Gooseneck