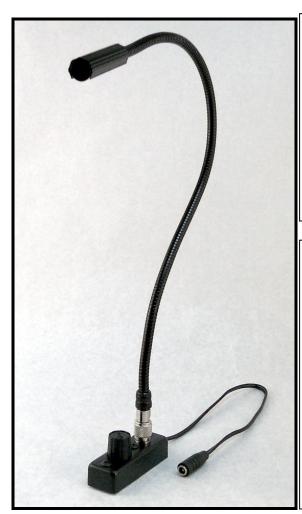

# PRODUCT SHEET L-8 SERIES

## SPECS/DETAILS

2.4-Watt Incandescent Bulb
12-Volt Operation
Detachable Gooseneck (TNC Connector)
1 x 1 x 3" Chassis with Dimmer & 12" Pigtail
GXF-10 Power Supply

Wattage: 2.4 Watts Draw @ 12V: 230mA

Light Output @ 12": 22 Lux/2.04 fc Average Life @ 12V: 3000 Hours

## **With Power Supply**

L-8/6 - 6" Gooseneck L-8/12 - 12" Gooseneck L-7/18 - 18" Gooseneck