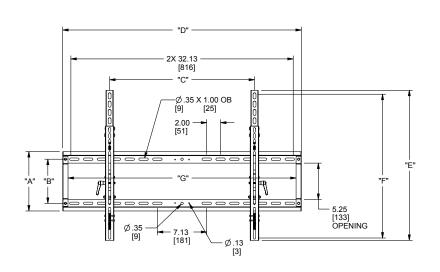

| MODEL#    | CAPACITY LBS/KG | VESA SIZE RANGE     | RECOMMENDED DISPLAY<br>SIZE | "A"        | "B"        | "C" RANGE               | "D"         | "E"         | "F"         | "G"         | PRX-MP-9X12<br>(SMALL COMPONEMT<br>ACCESSORY PLATE) INCLUDED |
|-----------|-----------------|---------------------|-----------------------------|------------|------------|-------------------------|-------------|-------------|-------------|-------------|--------------------------------------------------------------|
| VDM-400-T | 150 / 68.0      | 75x75mm - 400x400mm | 37"-50"                     | 8.58 [218] | 6.38 [162] | 1.25 [32] - 17.80 [452] | 19.30 [490] | 16.56 [420] | 15.85 [402] | 17.76 [451] | YES                                                          |
| VDM-600-T | 180 / 81.7      | 75x75mm - 600x500mm | 42"-70"                     | 8.58 [218] | 6.38 [162] | 1.25 [32] - 26.00 [660] | 27.40 [696] | 20.57 [523] | 19.76 [502] | 25.87 [657] | YES                                                          |
| VDM-800-T | 200 / 90.7      | 75x75mm - 800x600mm | 55"-90"                     | 8.58 [218] | 6.38 [162] | 1.25 [32] - 33.00 [838] | 34.50 [876] | 25.76 [654] | 24.78 [629] | 32.95 [837] | YES                                                          |

#### VDM Series vision display mounts

basic dimensions