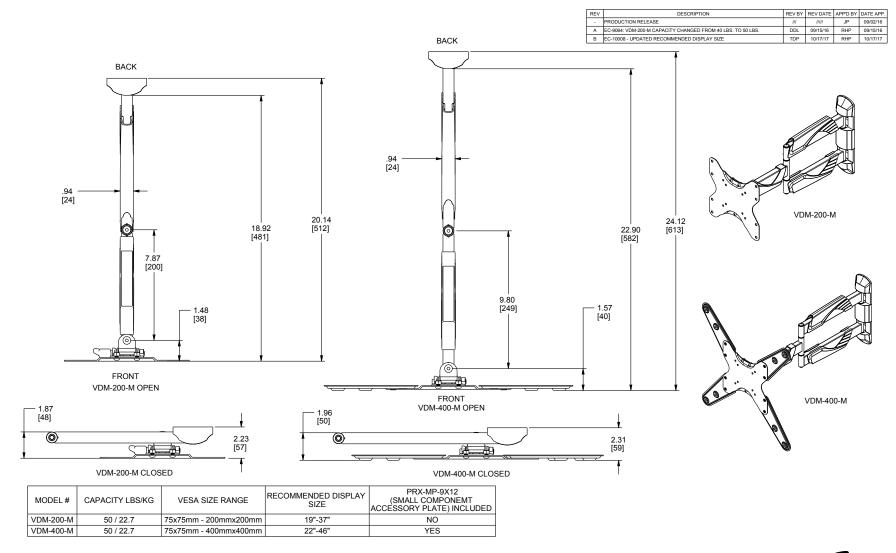

|   | MODEL#    | CAPACITY LBS/KG | VESA SIZE RANGE | RECOMMENDED DISPLAY<br>SIZE | PRX-MP-9X12<br>(SMALL COMPONEMT<br>ACCESSORY PLATE) INCLUDED |  |
|---|-----------|-----------------|-----------------|-----------------------------|--------------------------------------------------------------|--|
| V | /DM-200-T | 80 / 36.3       | 75x75 - 200x200 | 19"-37"                     | NO                                                           |  |