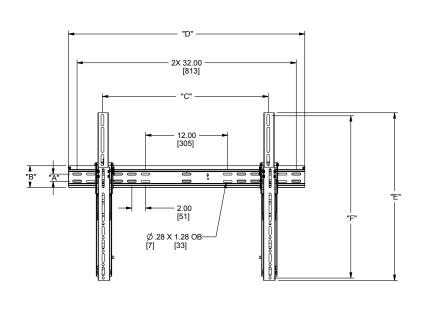

| MODEL#    | CAPACITY LBS/KG | VESA SIZE RANGE     | RECOMMENDED DISPLAY<br>SIZE | "A"        | "B"        | "C" RANGE               | "D"         | "E"         | "F"         | "G"         | PRX-MP-9X12<br>(SMALL COMPONEMT<br>ACCESSORY PLATE) INCLUDED |
|-----------|-----------------|---------------------|-----------------------------|------------|------------|-------------------------|-------------|-------------|-------------|-------------|--------------------------------------------------------------|
| VDM-400-T | 150 / 68.0      | 75x75mm - 400x400mm | 37"-50"                     | 8.58 [218] | 6.38 [162] | 1.25 [32] - 17.80 [452] | 19.30 [490] | 16.56 [420] | 15.85 [402] | 17.76 [451] | YES                                                          |
| VDM-600-T | 180 / 81.7      | 75x75mm - 600x500mm | 42"-70"                     | 8.58 [218] | 6.38 [162] | 1.25 [32] - 26.00 [660] | 27.40 [696] | 20.57 [523] | 19.76 [502] | 25.87 [657] | YES                                                          |
| VDM-800-T | 200 / 90.7      | 75x75mm - 800x600mm | 55"-90"                     | 8.58 [218] | 6.38 [162] | 1.25 [32] - 33.00 [838] | 34.50 [876] | 25.76 [654] | 24.78 [629] | 32.95 [837] | YES                                                          |

| MODEL#       | CAPACITY LBS/KG | VESA SIZE RANGE     | RECOMMENDED DISPLAY<br>SIZE | "A"       | "B"       | "C" RANGE               | "D"         | "E"         | "F"         | PRX-MP-9X12<br>(SMALL COMPONEMT<br>ACCESSORY PLATE) INCLUDED |
|--------------|-----------------|---------------------|-----------------------------|-----------|-----------|-------------------------|-------------|-------------|-------------|--------------------------------------------------------------|
| VDM-400-T-LP | 80 / 36.3       | 75x75mm - 400x400mm | 40"-50"                     | 1.08 [28] | 3.17 [81] | 2.30 [59] - 15.75 [400] | 17.76 [451] | 17.84 [453] | 15.83 [402] | NO                                                           |
| VDM-600-T-LP | 100 / 45.4      | 75x75mm - 600x400mm | 40"-70"                     | 1.08 [28] | 3.17 [81] | 2.30 [59] - 23.70 [602] | 25.67 [652] | 17.84 [453] | 15.83 [402] | NO                                                           |
| VDM-800-T-LP | 150 / 68.0      | 75x75mm - 800x600mm | 50"-90"                     | 1.08 [28] | 3.17 [81] | 2.30 [59] - 32.28 [820] | 34.50 [876] | 24.49 [622] | 23.70 [602] | NO                                                           |

| MODEL#    | CAPACITY LBS/KG | VESA SIZE RANGE     | RECOMMENDED DISPLAY<br>SIZE | "A"        | "B"        | "C" RANGE               | "D"         | "E"         | "F"         | "G"         | PRX-MP-9X12<br>(SMALL COMPONEMT<br>ACCESSORY PLATE) INCLUDED |
|-----------|-----------------|---------------------|-----------------------------|------------|------------|-------------------------|-------------|-------------|-------------|-------------|--------------------------------------------------------------|
| VDM-400-F | 150 / 68.0      | 75x75mm - 400x400mm | 37"-50"                     | 8.58 [218] | 6.38 [162] | 1.70 [42] - 17.20 [436] | 19.30 [490] | 16.56 [420] | 15.85 [402] | 17.76 [451] | YES                                                          |
| VDM-600-F | 180 / 81.7      | 75x75mm - 600x500mm | 42"-70"                     | 8.58 [218] | 6.38 [162] | 1.70 [42] - 25.50 [648] | 27.40 [696] | 20.47 [520] | 19.76 [502] | 25.87 [657] | YES                                                          |
| VDM-800-F | 200 / 90.7      | 75x75mm - 800x600mm | 50"-90"                     | 8.58 [218] | 6.38 [162] | 1.70 [42] - 32.60 [828] | 34.50 [876] | 24.49 [622] | 23.69 [602] | 32.95 [837] | YES                                                          |