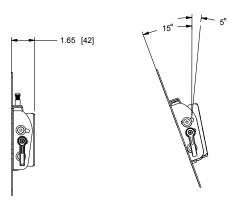

|   | MODEL#    | CAPACITY LBS/KG | VESA SIZE RANGE | RECOMMENDED DISPLAY<br>SIZE | PRX-MP-9X12<br>(SMALL COMPONEMT<br>ACCESSORY PLATE) INCLUDED |  |
|---|-----------|-----------------|-----------------|-----------------------------|--------------------------------------------------------------|--|
| V | /DM-200-T | 80 / 36.3       | 75x75 - 200x200 | 19"-37"                     | NO                                                           |  |