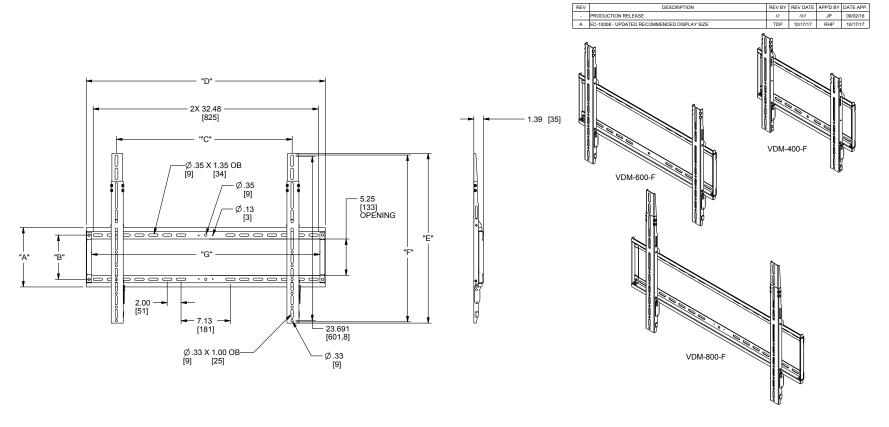

| MODEL#    | CAPACITY LBS/KG | VESA SIZE RANGE     | RECOMMENDED DISPLAY<br>SIZE | "A"        | "B"        | "C" RANGE               | "D"         | "E"         | "F"         | "G"         | PRX-MP-9X12<br>(SMALL COMPONEMT<br>ACCESSORY PLATE) INCLUDED |
|-----------|-----------------|---------------------|-----------------------------|------------|------------|-------------------------|-------------|-------------|-------------|-------------|--------------------------------------------------------------|
| VDM-400-F | 150 / 68.0      | 75x75mm - 400x400mm | 37"-50"                     | 8.58 [218] | 6.38 [162] | 1.70 [42] - 17.20 [436] | 19.30 [490] | 16.56 [420] | 15.85 [402] | 17.76 [451] | YES                                                          |
| VDM-600-F | 180 / 81.7      | 75x75mm - 600x500mm | 42"-70"                     | 8.58 [218] | 6.38 [162] | 1.70 [42] - 25.50 [648] | 27.40 [696] | 20.47 [520] | 19.76 [502] | 25.87 [657] | YES                                                          |
| VDM-800-F | 200 / 90.7      | 75x75mm - 800x600mm | 50"-90"                     | 8.58 [218] | 6.38 [162] | 1.70 [42] - 32.60 [828] | 34.50 [876] | 24.49 [622] | 23.69 [602] | 32.95 [837] | YES                                                          |