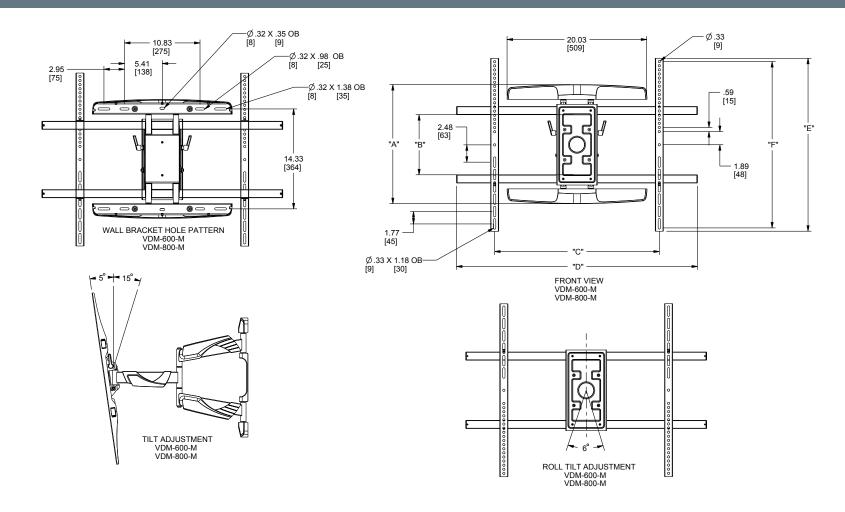

| MODEL#    | "A"         | "B"        | "C" RANGE                | "D"         | "E"         | "F"         |  |
|-----------|-------------|------------|--------------------------|-------------|-------------|-------------|--|
| VDM-600-M | 17.08 [434] | 8.62 [219] | 7.87 [200] - 24.80 [630] | 26.69 [678] | 17.13 [435] | 16.18 [411] |  |
| VDM-800-M | 17.08 [434] | 8.62 [219] | 7.87 [200] - 32.68 [830] | 34.56 [878] | 24.80 [630] | 23.86 [606] |  |