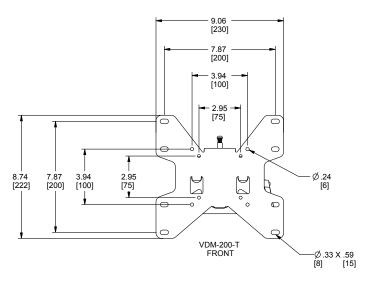

|   | MODEL#    | CAPACITY LBS/KG | VESA SIZE RANGE | RECOMMENDED DISPLAY<br>SIZE | PRX-MP-9X12<br>(SMALL COMPONEMT<br>ACCESSORY PLATE) INCLUDED |  |
|---|-----------|-----------------|-----------------|-----------------------------|--------------------------------------------------------------|--|
| V | /DM-200-T | 80 / 36.3       | 75x75 - 200x200 | 19"-37"                     | NO                                                           |  |