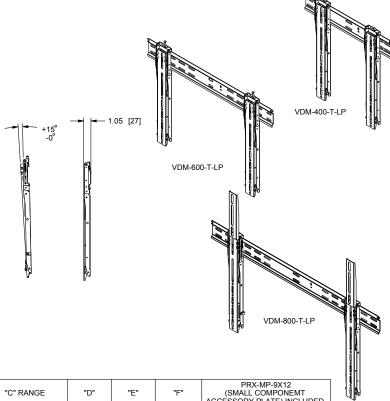

| MODEL#       | CAPACITY LBS/KG | VESA SIZE RANGE     | RECOMMENDED DISPLAY<br>SIZE | "A"       | "B"       | "C" RANGE               | "D"         | "E"         | "F"         | PRX-MP-9X12<br>(SMALL COMPONEMT<br>ACCESSORY PLATE) INCLUDED |
|--------------|-----------------|---------------------|-----------------------------|-----------|-----------|-------------------------|-------------|-------------|-------------|--------------------------------------------------------------|
| VDM-400-T-LP | 80 / 36.3       | 75x75mm - 400x400mm | 40"-50"                     | 1.08 [28] | 3.17 [81] | 2.30 [59] - 15.75 [400] | 17.76 [451] | 17.84 [453] | 15.83 [402] | NO                                                           |
| VDM-600-T-LP | 100 / 45.4      | 75x75mm - 600x400mm | 40"-70"                     | 1.08 [28] | 3.17 [81] | 2.30 [59] - 23.70 [602] | 25.67 [652] | 17.84 [453] | 15.83 [402] | NO                                                           |
| VDM-800-T-LP | 150 / 68.0      | 75x75mm - 800x600mm | 50"-90"                     | 1.08 [28] | 3.17 [81] | 2.30 [59] - 32.28 [820] | 34.50 [876] | 24.49 [622] | 23.70 [602] | NO                                                           |