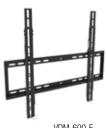

| MODEL#    | CAPACITY LBS/KG | VESA SIZE RANGE     | RECOMMENDED DISPLAY<br>SIZE | "A"        | "B"        | "C" RANGE               | "D"         | "E"         | "F"         | "G"         | PRX-MP-9X12<br>(SMALL COMPONEMT<br>ACCESSORY PLATE) INCLUDED |
|-----------|-----------------|---------------------|-----------------------------|------------|------------|-------------------------|-------------|-------------|-------------|-------------|--------------------------------------------------------------|
| VDM-400-F | 150 / 68.0      | 75x75mm - 400x400mm | 37"-50"                     | 8.58 [218] | 6.38 [162] | 1.70 [42] - 17.20 [436] | 19.30 [490] | 16.56 [420] | 15.85 [402] | 17.76 [451] | YES                                                          |
| VDM-600-F | 180 / 81.7      | 75x75mm - 600x500mm | 42"-70"                     | 8.58 [218] | 6.38 [162] | 1.70 [42] - 25.50 [648] | 27.40 [696] | 20.47 [520] | 19.76 [502] | 25.87 [657] | YES                                                          |
| VDM-800-F | 200 / 90.7      | 75x75mm - 800x600mm | 50"-90"                     | 8.58 [218] | 6.38 [162] | 1.70 [42] - 32.60 [828] | 34.50 [876] | 24.49 [622] | 23.69 [602] | 32.95 [837] | YES                                                          |