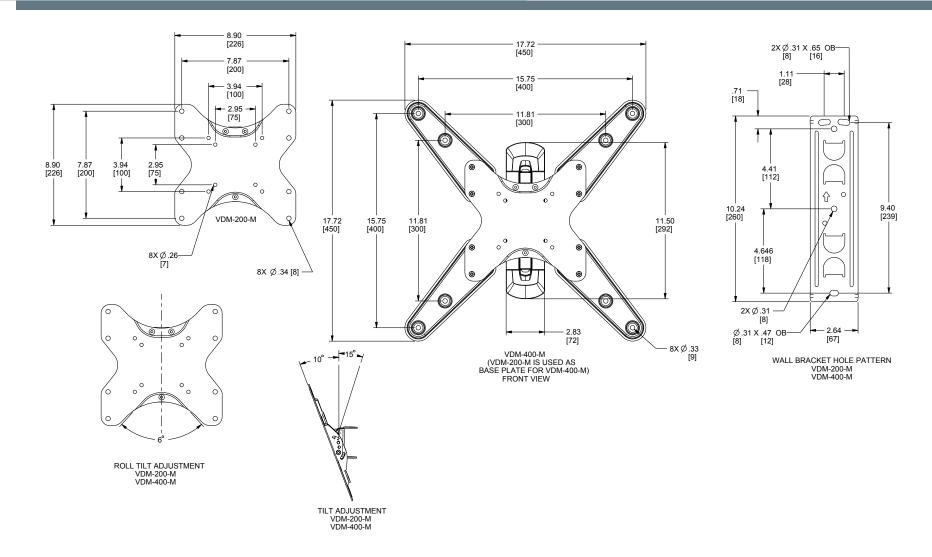

Vision Display Mounts wall mount monitor mounts shall be Middle Atlantic Products model # VDM-\_\_-\_. Vision Display Mounts shall have a recommended display size of \_\_" to \_\_", VESA size range of \_\_mm to \_\_mm and a weight capacity of \_\_lbs. (refer to chart). Selected Vision Display mounts shall include a 9" x 12" small component accessory plate (available separately as model # PRX-MP-9X12), refer to chart. Selected models shall have \_\_\_º tilt or \_\_º roll tile adjustment, refer to drawings. Vision Display Mounts shall mount \_\_" from wall, refer to drawings. Full Motion Mounts, Model # VDM-\_\_-M when fully extended shall be \_\_" from wall, refer to drawings. Vision Display Mounts shall include a post install leveling mechanism to enable micro adjustment of horizontal plane of display after installing. Vision Display Mounts shall be constructed of phosphate pre-treated steel with a black powdercoat finish. Vision Display Mounts shall meet the EU RoHS Directive 2011/65/EU. Vision Display Mounts shall be manufactured by an ISO 9001 registered company. Vision Display Mounts shall be warrantied to be free from defects in materials and workmanship under normal use and conditions for the lifetime of the monitor mount. Vision Display Mounts shall be UL listed to UL standard 2442 in US and CAN/CSA-C22.2 No. 60065 in Canada.