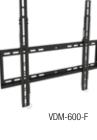

| MODEL#    | CAPACITY LBS/KG | VESA SIZE RANGE     | RECOMMENDED DISPLAY<br>SIZE | "A"        | "B"        | "C" RANGE               | "D"         | "E"         | "F"         | "G"         | PRX-MP-9X12<br>(SMALL COMPONEMT<br>ACCESSORY PLATE) INCLUDED |
|-----------|-----------------|---------------------|-----------------------------|------------|------------|-------------------------|-------------|-------------|-------------|-------------|--------------------------------------------------------------|
| VDM-400-F | 150 / 68.0      | 75x75mm - 400x400mm | 37"-50"                     | 8.58 [218] | 6.38 [162] | 1.70 [42] - 17.20 [436] | 19.30 [490] | 16.56 [420] | 15.85 [402] | 17.76 [451] | YES                                                          |
| VDM-600-F | 180 / 81.7      | 75x75mm - 600x500mm | 42"-70"                     | 8.58 [218] | 6.38 [162] | 1.70 [42] - 25.50 [648] | 27.40 [696] | 20.47 [520] | 19.76 [502] | 25.87 [657] | YES                                                          |
| VDM-800-F | 200 / 90.7      | 75x75mm - 800x600mm | 50"-90"                     | 8.58 [218] | 6.38 [162] | 1.70 [42] - 32.60 [828] | 34.50 [876] | 24.49 [622] | 23.69 [602] | 32.95 [837] | YES                                                          |