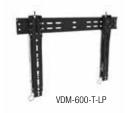

| MODEL#       | CAPACITY LBS/KG | VESA SIZE RANGE     | RECOMMENDED DISPLAY<br>SIZE | "A"       | "B"       | "C" RANGE               | "D"         | "E"         | "F"         | PRX-MP-9X12<br>(SMALL COMPONEMT<br>ACCESSORY PLATE) INCLUDED |
|--------------|-----------------|---------------------|-----------------------------|-----------|-----------|-------------------------|-------------|-------------|-------------|--------------------------------------------------------------|
| VDM-400-T-LP | 80 / 36.3       | 75x75mm - 400x400mm | 40"-50"                     | 1.08 [28] | 3.17 [81] | 2.30 [59] - 15.75 [400] | 17.76 [451] | 17.84 [453] | 15.83 [402] | NO                                                           |
| VDM-600-T-LP | 100 / 45.4      | 75x75mm - 600x400mm | 40"-70"                     | 1.08 [28] | 3.17 [81] | 2.30 [59] - 23.70 [602] | 25.67 [652] | 17.84 [453] | 15.83 [402] | NO                                                           |
| VDM-800-T-LP | 150 / 68.0      | 75x75mm - 800x600mm | 50"-90"                     | 1.08 [28] | 3.17 [81] | 2.30 [59] - 32.28 [820] | 34.50 [876] | 24.49 [622] | 23.70 [602] | NO                                                           |