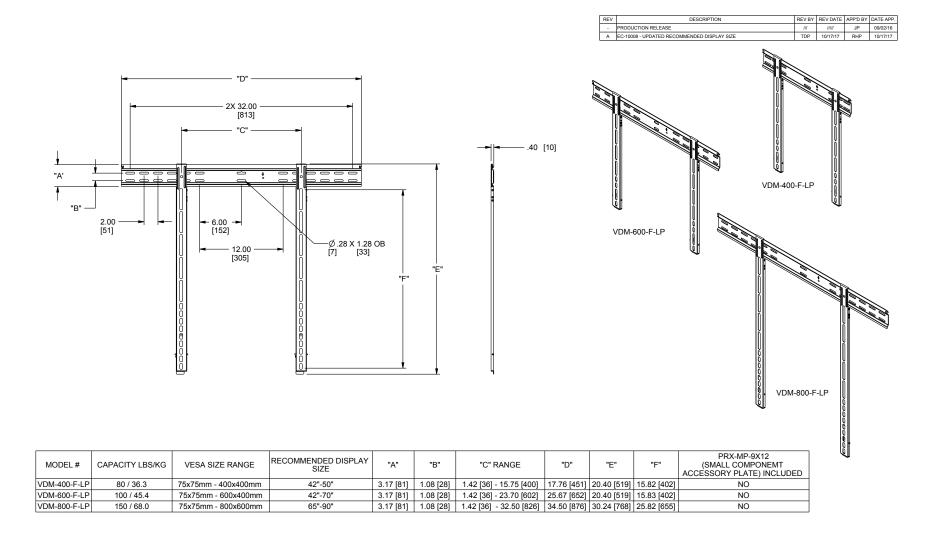

| MODEL#       | CAPACITY LBS/KG | VESA SIZE RANGE     | RECOMMENDED DISPLAY<br>SIZE | "A"       | "B"       | "C" RANGE               | "D"         | "E"         | "F"         | PRX-MP-9X12<br>(SMALL COMPONEMT<br>ACCESSORY PLATE) INCLUDED |
|--------------|-----------------|---------------------|-----------------------------|-----------|-----------|-------------------------|-------------|-------------|-------------|--------------------------------------------------------------|
| VDM-400-T-LP | 80 / 36.3       | 75x75mm - 400x400mm | 40"-50"                     | 1.08 [28] | 3.17 [81] | 2.30 [59] - 15.75 [400] | 17.76 [451] | 17.84 [453] | 15.83 [402] | NO                                                           |
| VDM-600-T-LP | 100 / 45.4      | 75x75mm - 600x400mm | 40"-70"                     | 1.08 [28] | 3.17 [81] | 2.30 [59] - 23.70 [602] | 25.67 [652] | 17.84 [453] | 15.83 [402] | NO                                                           |
| VDM-800-T-LP | 150 / 68.0      | 75x75mm - 800x600mm | 50"-90"                     | 1.08 [28] | 3.17 [81] | 2.30 [59] - 32.28 [820] | 34.50 [876] | 24.49 [622] | 23.70 [602] | NO                                                           |