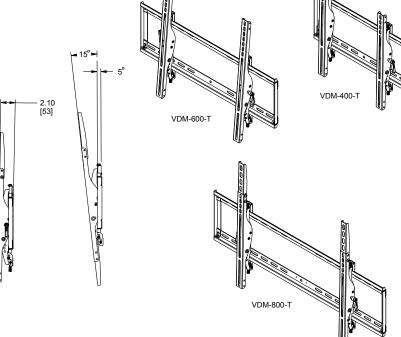

#### vision display mounts

safe, reliable display mounting with the professional features that enable efficient installation

- Fixed, Motion and Tilt mounts available
- Models available accommodates VESA patterns from 75x75 to 800x600mm
- Post-install leveling mechanism enables quick micro-adjustment of horizontal plane of display
- Safety locking features keep the display securely mounted
- Open wall plate design maximizes accessibility to connections and cable pass-through behind the display
- Select standard profile mounts include a Proximity Mounting Plate for small component accessories
- Low profile mounts feature a kick stand for additional space between the mount and wall for ease of installation and servicing, and are available in tilt and fixed form factors
- Certified to UL 2442 and C22.2 No. 60065

| MODEL#    | CAPACITY LBS/KG | VESA SIZE RANGE     | RECOMMENDED DISPLAY<br>SIZE | "A"        | "B"        | "C" RANGE               | "D"         | "E"         | "F"         | "G"         | PRX-MP-9X12<br>(SMALL COMPONEMT<br>ACCESSORY PLATE) INCLUDED |
|-----------|-----------------|---------------------|-----------------------------|------------|------------|-------------------------|-------------|-------------|-------------|-------------|--------------------------------------------------------------|
| VDM-400-T | 150 / 68.0      | 75x75mm - 400x400mm | 37"-50"                     | 8.58 [218] | 6.38 [162] | 1.25 [32] - 17.80 [452] | 19.30 [490] | 16.56 [420] | 15.85 [402] | 17.76 [451] | YES                                                          |
| VDM-600-T | 180 / 81.7      | 75x75mm - 600x500mm | 42"-70"                     | 8.58 [218] | 6.38 [162] | 1.25 [32] - 26.00 [660] | 27.40 [696] | 20.57 [523] | 19.76 [502] | 25.87 [657] | YES                                                          |
| VDM-800-T | 200 / 90.7      | 75x75mm - 800x600mm | 55"-90"                     | 8.58 [218] | 6.38 [162] | 1.25 [32] - 33.00 [838] | 34.50 [876] | 25.76 [654] | 24.78 [629] | 32.95 [837] | YES                                                          |