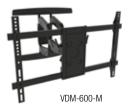

| MODEL#    | "A"         | "B"        | "C" RANGE                | "D"         | "E"         | "F"         |  |
|-----------|-------------|------------|--------------------------|-------------|-------------|-------------|--|
| VDM-600-M | 17.08 [434] | 8.62 [219] | 7.87 [200] - 24.80 [630] | 26.69 [678] | 17.13 [435] | 16.18 [411] |  |
| VDM-800-M | 17.08 [434] | 8.62 [219] | 7.87 [200] - 32.68 [830] | 34.56 [878] | 24.80 [630] | 23.86 [606] |  |