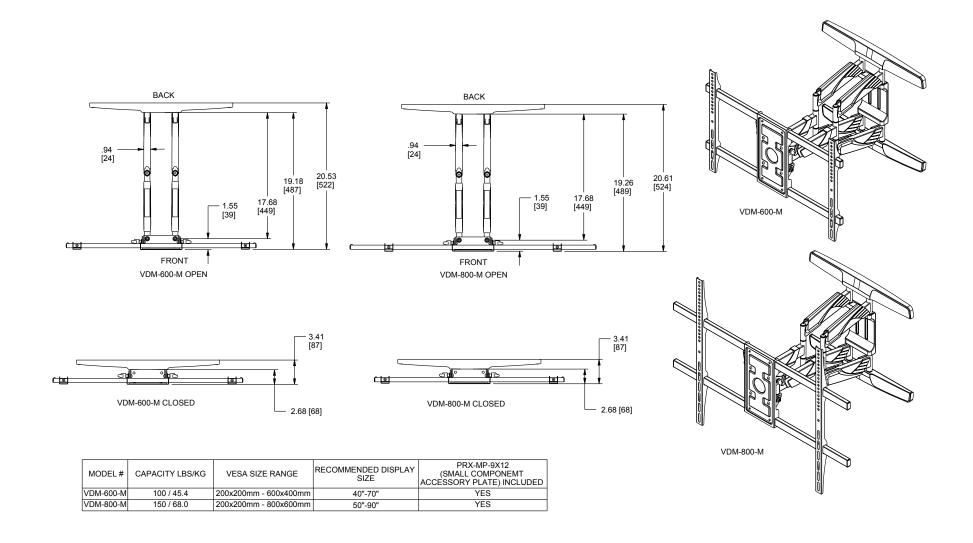

| MODEL#    | "A"         | "B"        | "C" RANGE                | "D"         | "E"         | "F"         |  |
|-----------|-------------|------------|--------------------------|-------------|-------------|-------------|--|
| VDM-600-M | 17.08 [434] | 8.62 [219] | 7.87 [200] - 24.80 [630] | 26.69 [678] | 17.13 [435] | 16.18 [411] |  |
| VDM-800-M | 17.08 [434] | 8.62 [219] | 7.87 [200] - 32.68 [830] | 34.56 [878] | 24.80 [630] | 23.86 [606] |  |