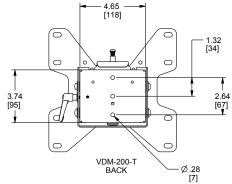

|   | MODEL#    | CAPACITY LBS/KG | VESA SIZE RANGE | RECOMMENDED DISPLAY<br>SIZE | PRX-MP-9X12<br>(SMALL COMPONEMT<br>ACCESSORY PLATE) INCLUDED |  |
|---|-----------|-----------------|-----------------|-----------------------------|--------------------------------------------------------------|--|
| V | /DM-200-T | 80 / 36.3       | 75x75 - 200x200 | 19"-37"                     | NO                                                           |  |