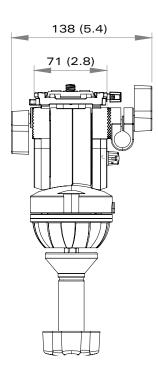

## 184 DS20 FLUID HEAD

| Weight:                                             | 1.5 kg (3.3 lbs)                                                                   |  |
|-----------------------------------------------------|------------------------------------------------------------------------------------|--|
| Payload range:                                      | 5.0 - 10.0 kg (11.0 - 22.0 lbs)                                                    |  |
| Pan/tilt drag:                                      | Fixed drag position                                                                |  |
| Counterbalance:                                     | 2 selectable positions                                                             |  |
| Pan/tilt lock:                                      | Positive lock caliper brake system                                                 |  |
| Tilt range:                                         | + 90° / -75°                                                                       |  |
| Pan range:                                          | 360°                                                                               |  |
| Camera platform:                                    | Sliding camera plate                                                               |  |
| Sliding range:                                      | 60 mm (2.4")                                                                       |  |
| Mounting base:                                      | Ø75 mm (2.9") ball levelling                                                       |  |
| Height above bowl: 137 mm (5.4")                    |                                                                                    |  |
| Illumination:                                       | N/A                                                                                |  |
| Pan handle:                                         | Fixed 390 mm (15.4")                                                               |  |
| Temperature range: -40° to +65° C (-40° to +149° F) |                                                                                    |  |
| Material:                                           | Lightweight hi-strength diecast<br>aluminium alloy and rigid composite<br>polymers |  |
| Finish:                                             | Durable grey ripple (low sheen)<br>with anti-corrosive pre-treatment               |  |
| Sealing:                                            | Water and dust resistant                                                           |  |
| Warranty:                                           | 3 Years                                                                            |  |