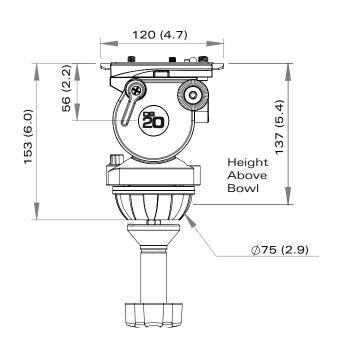

## 184 DS20 FLUID HEAD

| Weight:                                             | 1.5 kg (3.3 lbs)                                                                   |  |
|-----------------------------------------------------|------------------------------------------------------------------------------------|--|
| Payload range:                                      | 5.0 - 10.0 kg (11.0 - 22.0 lbs)                                                    |  |
| Pan/tilt drag:                                      | Fixed drag position                                                                |  |
| Counterbalance:                                     | 2 selectable positions                                                             |  |
| Pan/tilt lock:                                      | Positive lock caliper brake system                                                 |  |
| Tilt range:                                         | + 90° / -75°                                                                       |  |
| Pan range:                                          | 360°                                                                               |  |
| Camera platform:                                    | Sliding camera plate                                                               |  |
| Sliding range:                                      | 60 mm (2.4")                                                                       |  |
| Mounting base:                                      | Ø75 mm (2.9") ball levelling                                                       |  |
| Height above bowl: 137 mm (5.4")                    |                                                                                    |  |
| Illumination:                                       | N/A                                                                                |  |
| Pan handle:                                         | Fixed 390 mm (15.4")                                                               |  |
| Temperature range: -40° to +65° C (-40° to +149° F) |                                                                                    |  |
| Material:                                           | Lightweight hi-strength diecast<br>aluminium alloy and rigid composite<br>polymers |  |
| Finish:                                             | Durable grey ripple (low sheen)<br>with anti-corrosive pre-treatment               |  |
| Sealing:                                            | Water and dust resistant                                                           |  |
| Warranty:                                           | 3 Years                                                                            |  |