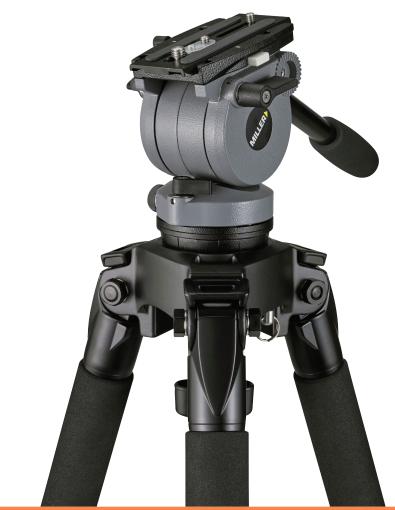

# 184 DS20 FLUID HEAD

# FEATURES

- Compact, lightweight.
- 2 selectable positions of counterbalance.
- Perfect for camera payloads to 5-10kg (11-22lbs).
- Unique, reliable fluid drag technology delivering smooth starts, soft stops pans-tilt actions.
- Consistent fluid drag performance in extreme environments.
- Precision ball bearing mounted pan-tilt movement.
- Precise floating pan-tilt calliper locks ensure bounce free on-off performance.
- Quick release, 60mm balance travel camera plate with 1/4"screw + pin, 1/4" and 3/8" screws
- Robust construction for rugged outdoor shooting conditions, built for endurance.
- Removable ball level stud for flat base mounting (sliders) with 3/8" screw hole.
- Optional second pan handle mount.
- Three-year warranty.

# Multifunctional Lightweight Flexibility