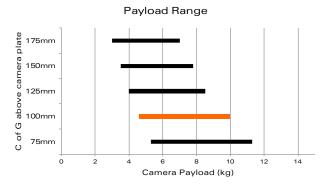

## 184 DS20 FLUID HEAD

| Weight:                                             | 1.5 kg (3.3 lbs)                                                                   |  |
|-----------------------------------------------------|------------------------------------------------------------------------------------|--|
| Payload range:                                      | 5.0 - 10.0 kg (11.0 - 22.0 lbs)                                                    |  |
| Pan/tilt drag:                                      | Fixed drag position                                                                |  |
| Counterbalance:                                     | 2 selectable positions                                                             |  |
| Pan/tilt lock:                                      | Positive lock caliper brake system                                                 |  |
| Tilt range:                                         | + 90° / -75°                                                                       |  |
| Pan range:                                          | 360°                                                                               |  |
| Camera platform:                                    | Sliding camera plate                                                               |  |
| Sliding range:                                      | 60 mm (2.4")                                                                       |  |
| Mounting base:                                      | Ø75 mm (2.9") ball levelling                                                       |  |
| Height above bowl: 137 mm (5.4")                    |                                                                                    |  |
| Illumination:                                       | N/A                                                                                |  |
| Pan handle:                                         | Fixed 390 mm (15.4")                                                               |  |
| Temperature range: -40° to +65° C (-40° to +149° F) |                                                                                    |  |
| Material:                                           | Lightweight hi-strength diecast<br>aluminium alloy and rigid composite<br>polymers |  |
| Finish:                                             | Durable grey ripple (low sheen)<br>with anti-corrosive pre-treatment               |  |
| Sealing:                                            | Water and dust resistant                                                           |  |
| Warranty:                                           | 3 Years                                                                            |  |