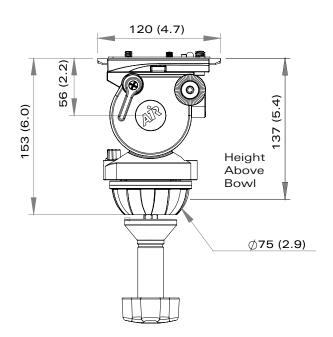

Tilt range: + 90° / -75°

360° Pan range:

Camera platform: Sliding camera plate

Sliding range: 60 mm (2.4")

Ø75 mm (2.9") ball levelling Mounting base:

Height above bowl: 137 mm (5.4")

N/A Illumination:

Pan handle: Fixed 390 mm (15.4")