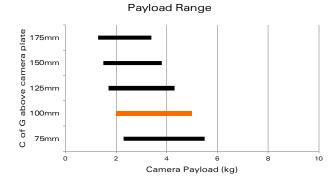

### 1042 AIR FLUID HEAD

Weight: 1.5 kg (3.3 lbs)

Payload range: 2.0 - 5.0 kg (4.4 - 11.0 lbs)

Pan/tilt drag: Fixed drag position

Counterbalance: 2 selectable positions

Pan/tilt lock: Positive lock caliper brake system