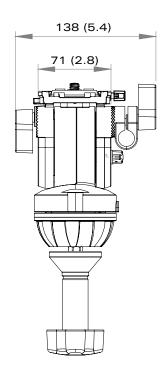

Tilt range: + 90° / -75°

360° Pan range:

Camera platform: Sliding camera plate

Sliding range: 60 mm (2.4")

Ø75 mm (2.9") ball levelling Mounting base:

Height above bowl: 137 mm (5.4")

N/A Illumination:

Pan handle: Fixed 390 mm (15.4")