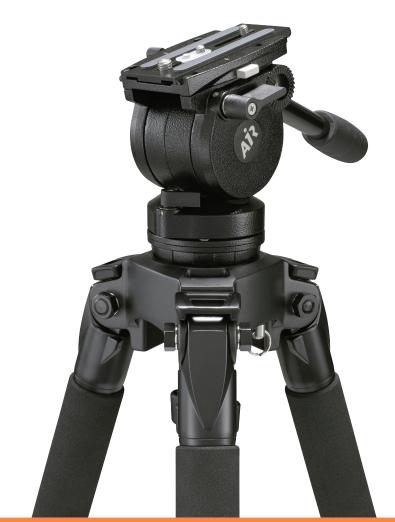

# The Lightweight for Professionals

### **FEATURES**

- Compact, lightweight, dependable.
- 2 selectable positions of counterbalance.
- Perfect for camera payloads to 2.5-5kg (5.5-11lbs).
- Unique, reliable fluid drag technology delivering smooth starts, soft stops pans-tilt actions.
- Consistent fluid drag performance in extreme environments.
- Precision ball bearing mounted pan-tilt movement.
- Precise floating pan-tilt calliper locks ensure bounce free on-off performance.
- Quick release, 60mm balance travel camera plate with 1/4"screw + pin, 1/4" and 3/8" screws.
- Robust construction for rugged outdoor shooting conditions, built for endurance.
- Removable ball level stud for flat base mounting (sliders) with 3/8" screw hole.
- Accessory mount option for viewfinders.
- Optional second pan handle mount.
- 3 year warranty.