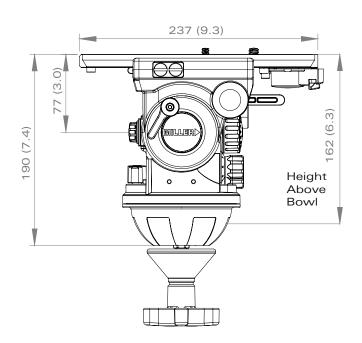

Tilt range: + 90° / -75°

360° Pan range:

Camera platform: Quick release camera plate (Euro)

Sliding range: 120 mm (4.7")

Ø100 mm (3.9") ball levelling Mounting base:

Height above bowl: 162 mm (6.4")

Illumination: Bubble level, pan/tilt drag controls