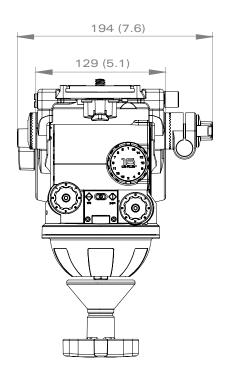

Tilt range: + 90° / -75°

360° Pan range:

Camera platform: Quick release camera plate (Euro)

Sliding range: 120 mm (4.7")

Ø100 mm (3.9") ball levelling Mounting base:

Height above bowl: 162 mm (6.4")

Illumination: Bubble level, pan/tilt drag controls