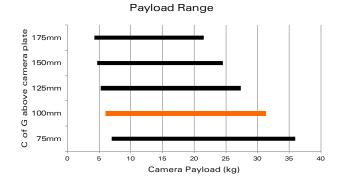

# 1076 ARROWX 7 FLUID HEAD

Weight: 3.4 kg (7.4 lbs)

Payload range: 6.0 - 25.0 kg (13.2 - 55.1 lbs)

Pan/tilt drag: 7 selectable fluid drag positions + 0

Counterbalance: 16 selectable positions

Pan/tilt lock: Positive lock caliper brake system