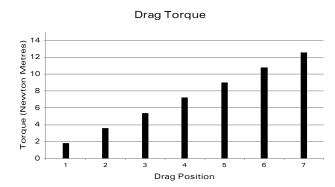

# **FEATURES**

- Wide payload range 6-25kg (13.2-55.1lbs).
- 7 selectable drag positions (pan and tilt) + 0.
- 16 position CB Plus™ counterbalance system.
- Quick release, 120mm sliding camera platform with standard camera plate (euro).
- Fluid drag system with smooth start and soft stop technology & balanced diagonal transitions.
- Controls "all in one location" design for fast, easy and practical use.
- Illuminated bubble level and pan-tilt drag controls.
- Precise floating pan-tilt calliper locks ensure bounce free on-off performance.
- Removable ball level stud for flat base mounting (sliders) with 3/8" screw hole.
- Mitchell base adaptable.
- Robust construction for rugged outdoor shooting conditions.
- Optional second pan handle mount.
- Side mounting points for viewfinders and accessories.
- 3 year warranty.

# 1076 ARROWX 7 FLUID HEAD

Weight: 3.4 kg (7.4 lbs)

Payload range: 6.0 - 25.0 kg (13.2 - 55.1 lbs)

Pan/tilt drag: 7 selectable fluid drag positions + 0

Counterbalance: 16 selectable positions

Pan/tilt lock: Positive lock caliper brake system