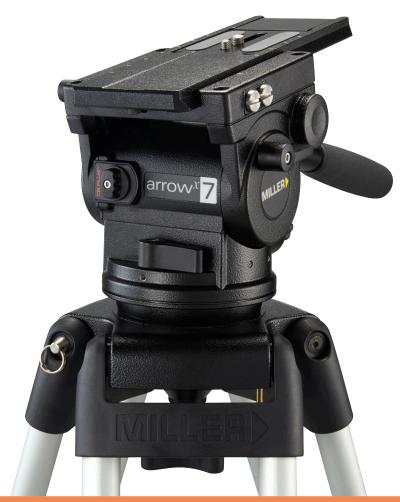

The Heavy Duty Performer

# 1076 ARROWX 7 FLUID HEAD

Weight: 3.4 kg (7.4 lbs)

Payload range: 6.0 - 25.0 kg (13.2 - 55.1 lbs)

Pan/tilt drag: 7 selectable fluid drag positions + 0

Counterbalance: 16 selectable positions

Pan/tilt lock: Positive lock caliper brake system