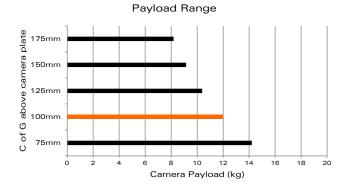

#### 1096 COMPASSX 10 FLUID HEAD

Weight: 2.5kg (5.5lbs)

Payload range: 0 - 12.0kg (0 - 26.4lbs)

Pan/tilt drag: 5 selectable fluid drag positions + 0

Counterbalance: 16 selectable positions (15 + 0)

Pan/tilt lock: Positive lock caliper brake system