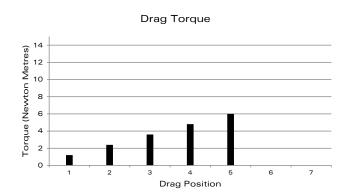

#### **FEATURES**

- Compact, lightweight and versatile.
- 5 selectable drag positions (pan and tilt) + 0.
- 16 selectable counterbalance positions, with CB Plus for precise counterbalance.
- Perfect for payloads to 0 12 kg (0 26.4 lbs)
- Fluid drag system with smooth start and soft stop technology & balanced diagonal transition.
- · Controls slim inline radial ring controls.
- Illuminated bubble level.
- Removable ball level stud for flat base mounting (sliders) with 3/8" screw hole.
- Precise floating pan-tilt caliper locks ensure bounce free on-off performance.
- Side loading camera plate with 60mm travel.
- Robust construction for rugged outdoor shooting conditions.
- Optional second pan handle mount.
- 2 side mount for accessory blocks.
- 3 year warranty.

#### 1096 COMPASSX 10 FLUID HEAD

Weight: 2.5kg (5.5lbs)

Payload range: 0 - 12.0kg (0 - 26.4lbs)

Pan/tilt drag: 5 selectable fluid drag positions + 0

Counterbalance: 16 selectable positions (15 + 0)

Pan/tilt lock: Positive lock caliper brake system