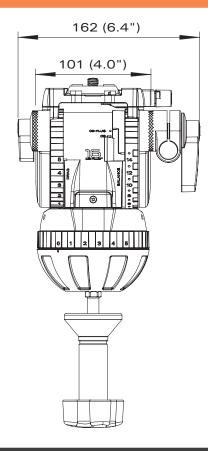

Tilt range: + 90° / -75°

360° Pan range:

Camera platform: Quick release, side load camera plate

Sliding range: 60mm (2.4")

Ø100mm (3.9") ball levelling Mounting base:

Height above bowl: 150mm (6.0")

Illumination: Bubble level