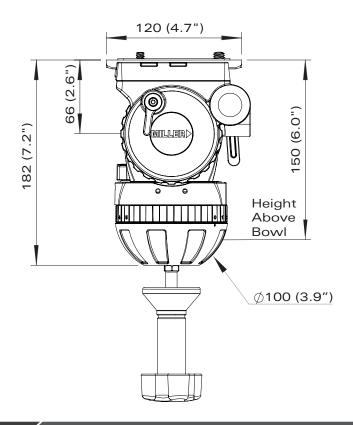

Tilt range: + 90° / -75°

360° Pan range:

Camera platform: Quick release, side load camera plate

Sliding range: 60mm (2.4")

Ø100mm (3.9") ball levelling Mounting base:

Height above bowl: 150mm (6.0")

Illumination: Bubble level