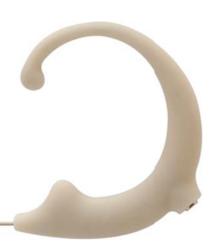

## Performance You Can Hear

The Mogan Elite Omni Earset Microphone delivers full-frequency vocal reproduction for the most discerning presenter. Featuring a Euro-designed, 2.5 mm Omni condenser element, it faithfully captures every nuance of a presentation in sparkling detail. A fully adjustable boom and earpiece enables precise positioning on one's left or right ear for maximum stability and comfort. Its moisture-resistant capsule and hypoallergenic earpiece may be sanitized if the microphone is shared. Mogan's interchangeable cable system enables one to connect a single microphone to most popular wireless transmitters. It is ideal for broadcast, theater, and house of worship.