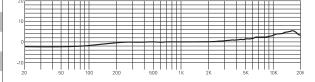

## Kit Contains:

Earset microphone Reinforced cables Foam windscreens Single-cable clip Aluminium case

| CapsuleBack-electret condenserPolar PatternOmni-directionalFrequency Response20 Hz to 20 kHzSensitivity-45 ± 3 dB re 1 V/PaEquivalent Noise Level28 dB (A-weighted)Signal-to-Noise Ratio66 dBOutput Impedance4.5 K Ω ± 30%Maximum SPL140 dBOperating Current<100 mAPower Requirement0.9 VDC (opt), 5 VDC (max)ColorBeigeOverall Length135 mmBoom Length90 mmCapsule Diameter2.5 mmConnector TypeCompact-screwCable Length1.8 m (6 ft)Cable Diameter1 x 1.2 mm, 1 x 2.0 mmWeight13 g                                                                                                                                                                                                                                                                                                                                                                                                                                                                                                                                                                                                                                                                                                                                                                                                                                                                                                                                                                                                                                                                                                                                                                                                                                                                                                                                                                                                                                                                                                                                                                                                                                           |                        |                                  |
|-------------------------------------------------------------------------------------------------------------------------------------------------------------------------------------------------------------------------------------------------------------------------------------------------------------------------------------------------------------------------------------------------------------------------------------------------------------------------------------------------------------------------------------------------------------------------------------------------------------------------------------------------------------------------------------------------------------------------------------------------------------------------------------------------------------------------------------------------------------------------------------------------------------------------------------------------------------------------------------------------------------------------------------------------------------------------------------------------------------------------------------------------------------------------------------------------------------------------------------------------------------------------------------------------------------------------------------------------------------------------------------------------------------------------------------------------------------------------------------------------------------------------------------------------------------------------------------------------------------------------------------------------------------------------------------------------------------------------------------------------------------------------------------------------------------------------------------------------------------------------------------------------------------------------------------------------------------------------------------------------------------------------------------------------------------------------------------------------------------------------------|------------------------|----------------------------------|
| Frequency Response  Sensitivity  -45 ± 3 dB re 1 V/Pa  Equivalent Noise Level  Signal-to-Noise Ratio  Output Impedance  4.5 K Ω ± 30%  Maximum SPL  140 dB  Operating Current  Color  Beige  Overall Length  Boom Length  Capsule Diameter  Cable Length  1.8 m (6 ft)  Cable Diameter  28 dB (A-weighted)  28 dB (A-weighted)  4.5 K Ω ± 30%  4.6 dB  Operating Current  Compact-screw 1.8 m (6 ft)  Cable Diameter  1 x 1.2 mm, 1 x 2.0 mm                                                                                                                                                                                                                                                                                                                                                                                                                                                                                                                                                                                                                                                                                                                                                                                                                                                                                                                                                                                                                                                                                                                                                                                                                                                                                                                                                                                                                                                                               | Capsule                | Back-electret condenser          |
| Sensitivity  Equivalent Noise Level 28 dB (A-weighted)  Signal-to-Noise Ratio 66 dB  Output Impedance 4.5 K Ω ± 30%  Maximum SPL 140 dB  Operating Current <100 mA  Power Requirement 0.9 VDC (opt), 5 VDC (max)  Color Beige  Overall Length 135 mm  Boom Length 90 mm  Capsule Diameter 2.5 mm  Connector Type Compact-screw  Cable Length 1.8 m (6 ft)  Cable Diameter 1 x 1.2 mm, 1 x 2.0 mm                                                                                                                                                                                                                                                                                                                                                                                                                                                                                                                                                                                                                                                                                                                                                                                                                                                                                                                                                                                                                                                                                                                                                                                                                                                                                                                                                                                                                                                                                                                                                                                                                                                                                                                              | Polar Pattern          | Omni-directional                 |
| Equivalent Noise Level Signal-to-Noise Ratio Output Impedance Maximum SPL 140 dB Operating Current Power Requirement Color Beige Overall Length Boom Length Capsule Diameter Compact-screw Cable Length 1.8 m (6 ft) Cable Diameter Capsule Diameter Capsule Diameter Cable Diameter Cable Length Cable Diameter Cable Length Signal-to-Noise Ratio A.5 K Ω ± 30% A.5 K Ω ± 3 | Frequency Response     | 20 Hz to 20 kHz                  |
| Signal-to-Noise Ratio Output Impedance 4.5 K Ω ± 30%  Maximum SPL 140 dB  Operating Current <100 mA  Power Requirement Color Beige Overall Length Boom Length 90 mm  Capsule Diameter Connector Type Cable Length 1.8 m (6 ft) Cable Diameter 1 x 1.2 mm, 1 x 2.0 mm                                                                                                                                                                                                                                                                                                                                                                                                                                                                                                                                                                                                                                                                                                                                                                                                                                                                                                                                                                                                                                                                                                                                                                                                                                                                                                                                                                                                                                                                                                                                                                                                                                                                                                                                                                                                                                                          | Sensitivity            | -45 ± 3 dB re 1 V/Pa             |
| Output Impedance 4.5 K Ω ± 30%  Maximum SPL 140 dB  Operating Current <100 mA  Power Requirement 0.9 VDC (opt), 5 VDC (max)  Color Beige  Overall Length 135 mm  Boom Length 90 mm  Capsule Diameter 2.5 mm  Connector Type Compact-screw  Cable Length 1.8 m (6 ft)  Cable Diameter 1 x 1.2 mm, 1 x 2.0 mm                                                                                                                                                                                                                                                                                                                                                                                                                                                                                                                                                                                                                                                                                                                                                                                                                                                                                                                                                                                                                                                                                                                                                                                                                                                                                                                                                                                                                                                                                                                                                                                                                                                                                                                                                                                                                   | Equivalent Noise Level | 28 dB (A-weighted)               |
| Maximum SPL 140 dB Operating Current <100 mA Power Requirement 0.9 VDC (opt), 5 VDC (max) Color Beige Overall Length 135 mm Boom Length 90 mm Capsule Diameter 2.5 mm Connector Type Compact-screw Cable Length 1.8 m (6 ft) Cable Diameter 1 x 1.2 mm, 1 x 2.0 mm                                                                                                                                                                                                                                                                                                                                                                                                                                                                                                                                                                                                                                                                                                                                                                                                                                                                                                                                                                                                                                                                                                                                                                                                                                                                                                                                                                                                                                                                                                                                                                                                                                                                                                                                                                                                                                                            | Signal-to-Noise Ratio  | 66 dB                            |
| Operating Current <100 mA  Power Requirement 0.9 VDC (opt), 5 VDC (max)  Color Beige  Overall Length 135 mm  Boom Length 90 mm  Capsule Diameter 2.5 mm  Connector Type Compact-screw  Cable Length 1.8 m (6 ft)  Cable Diameter 1 x 1.2 mm, 1 x 2.0 mm                                                                                                                                                                                                                                                                                                                                                                                                                                                                                                                                                                                                                                                                                                                                                                                                                                                                                                                                                                                                                                                                                                                                                                                                                                                                                                                                                                                                                                                                                                                                                                                                                                                                                                                                                                                                                                                                       | Output Impedance       | $4.5 \text{ K } \Omega \pm 30\%$ |
| Power Requirement 0.9 VDC (opt), 5 VDC (max)  Color Beige Overall Length 135 mm Boom Length 90 mm Capsule Diameter 2.5 mm Connector Type Compact-screw Cable Length 1.8 m (6 ft) Cable Diameter 1 x 1.2 mm, 1 x 2.0 mm                                                                                                                                                                                                                                                                                                                                                                                                                                                                                                                                                                                                                                                                                                                                                                                                                                                                                                                                                                                                                                                                                                                                                                                                                                                                                                                                                                                                                                                                                                                                                                                                                                                                                                                                                                                                                                                                                                        | Maximum SPL            | 140 dB                           |
| Color Beige Overall Length 135 mm Boom Length 90 mm Capsule Diameter 2.5 mm Connector Type Compact-screw Cable Length 1.8 m (6 ft) Cable Diameter 1 x 1.2 mm, 1 x 2.0 mm                                                                                                                                                                                                                                                                                                                                                                                                                                                                                                                                                                                                                                                                                                                                                                                                                                                                                                                                                                                                                                                                                                                                                                                                                                                                                                                                                                                                                                                                                                                                                                                                                                                                                                                                                                                                                                                                                                                                                      | Operating Current      | <100 mA                          |
| Overall Length 135 mm  Boom Length 90 mm  Capsule Diameter 2.5 mm  Connector Type Compact-screw  Cable Length 1.8 m (6 ft)  Cable Diameter 1 x 1.2 mm, 1 x 2.0 mm                                                                                                                                                                                                                                                                                                                                                                                                                                                                                                                                                                                                                                                                                                                                                                                                                                                                                                                                                                                                                                                                                                                                                                                                                                                                                                                                                                                                                                                                                                                                                                                                                                                                                                                                                                                                                                                                                                                                                             | Power Requirement      | 0.9 VDC (opt), 5 VDC (max)       |
| Boom Length 90 mm  Capsule Diameter 2.5 mm  Connector Type Compact-screw  Cable Length 1.8 m (6 ft)  Cable Diameter 1 x 1.2 mm, 1 x 2.0 mm                                                                                                                                                                                                                                                                                                                                                                                                                                                                                                                                                                                                                                                                                                                                                                                                                                                                                                                                                                                                                                                                                                                                                                                                                                                                                                                                                                                                                                                                                                                                                                                                                                                                                                                                                                                                                                                                                                                                                                                    | Color                  | Beige                            |
| Capsule Diameter 2.5 mm  Connector Type Compact-screw  Cable Length 1.8 m (6 ft)  Cable Diameter 1 x 1.2 mm, 1 x 2.0 mm                                                                                                                                                                                                                                                                                                                                                                                                                                                                                                                                                                                                                                                                                                                                                                                                                                                                                                                                                                                                                                                                                                                                                                                                                                                                                                                                                                                                                                                                                                                                                                                                                                                                                                                                                                                                                                                                                                                                                                                                       | Overall Length         | 135 mm                           |
| Connector Type Compact-screw  Cable Length 1.8 m (6 ft)  Cable Diameter 1 x 1.2 mm, 1 x 2.0 mm                                                                                                                                                                                                                                                                                                                                                                                                                                                                                                                                                                                                                                                                                                                                                                                                                                                                                                                                                                                                                                                                                                                                                                                                                                                                                                                                                                                                                                                                                                                                                                                                                                                                                                                                                                                                                                                                                                                                                                                                                                | Boom Length            | 90 mm                            |
| Cable Length 1.8 m (6 ft)  Cable Diameter 1 x 1.2 mm, 1 x 2.0 mm                                                                                                                                                                                                                                                                                                                                                                                                                                                                                                                                                                                                                                                                                                                                                                                                                                                                                                                                                                                                                                                                                                                                                                                                                                                                                                                                                                                                                                                                                                                                                                                                                                                                                                                                                                                                                                                                                                                                                                                                                                                              | Capsule Diameter       | 2.5 mm                           |
| Cable Diameter 1 x 1.2 mm, 1 x 2.0 mm                                                                                                                                                                                                                                                                                                                                                                                                                                                                                                                                                                                                                                                                                                                                                                                                                                                                                                                                                                                                                                                                                                                                                                                                                                                                                                                                                                                                                                                                                                                                                                                                                                                                                                                                                                                                                                                                                                                                                                                                                                                                                         | Connector Type         | Compact-screw                    |
| ·                                                                                                                                                                                                                                                                                                                                                                                                                                                                                                                                                                                                                                                                                                                                                                                                                                                                                                                                                                                                                                                                                                                                                                                                                                                                                                                                                                                                                                                                                                                                                                                                                                                                                                                                                                                                                                                                                                                                                                                                                                                                                                                             | Cable Length           | 1.8 m (6 ft)                     |
| Weight 13 g                                                                                                                                                                                                                                                                                                                                                                                                                                                                                                                                                                                                                                                                                                                                                                                                                                                                                                                                                                                                                                                                                                                                                                                                                                                                                                                                                                                                                                                                                                                                                                                                                                                                                                                                                                                                                                                                                                                                                                                                                                                                                                                   | Cable Diameter         | 1 x 1.2 mm, 1 x 2.0 mm           |
|                                                                                                                                                                                                                                                                                                                                                                                                                                                                                                                                                                                                                                                                                                                                                                                                                                                                                                                                                                                                                                                                                                                                                                                                                                                                                                                                                                                                                                                                                                                                                                                                                                                                                                                                                                                                                                                                                                                                                                                                                                                                                                                               | Weight                 | 13 g                             |