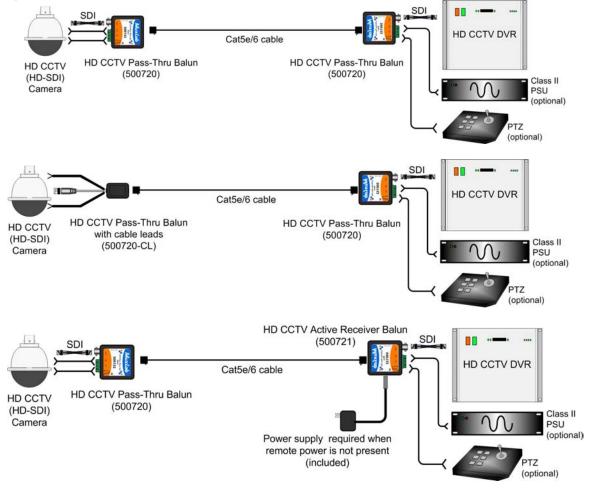

## **Typical Applications**

## Overview

The HD CCTV Pass-Thru Balun (500720) allows one HD CCTV (HD-SDI) video channel plus remote power and PTZ control to be transmitted between the HD CCTV camera and the DVR via Cat5e/6 cable in the HD CCTV environment. The 500720 may be used in conjunction with either another 500720 or in conjunction with the 500700-CL or 500721.

## Features

HD-SDI video, power and PTZ over one Cat5e/6 Up to 100 feet (30m) @ HD-SDI (720p, 1080i) via Cat5e cable

Remote power powers the balun when present Power supply required when no remote power Used in pairs or with 500720-CL or 500721 Supports MuxLab mounting accessories (500900/902/910/915)