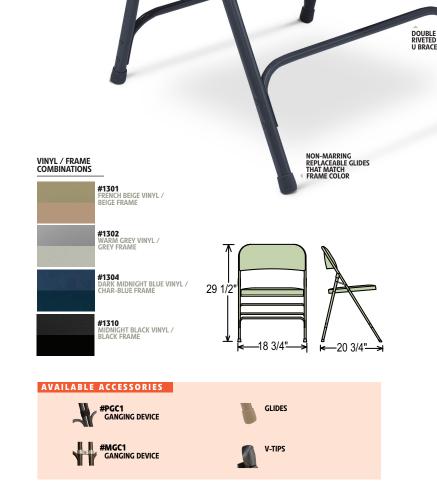

## SPECS:

- · Features 18-gauge 7/8" round tubular frame
- · Three U-shaped double riveted cross braces
- · Powder-coated frame
- $\cdot$  Double hinges for added stability and durability
- · Color coordinated V-tip plugs for added stability
- $\cdot$  Color coordinated polypropylene glides
- Features our unique full size double contoured back and waterfall seat
- · Vinyl and foam are Cal-117 rated
- · .80MM Vinyl over 1 1/4", 0.9lb. density foam seat and 1.2lb. density back
- Fully upholstered seat and back attached with 6 rivets

## OVERALL: 29 1/2"H X 18 3/4"W X 20 3/4"D

FOLDED: 38"H X 18 3/4"W X 2 1/2"D SEAT: 17 3/4"H X 16"W X 16"D BACK: 8 3/4"H X 18 3/4"W

CAL-117 RATED