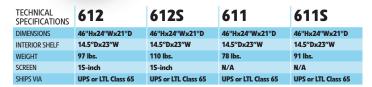

## The Vision MODEL #611 • 6115 • 612 • 6125

▶ FINALLY! OS® has introduced the perfect lectern solution for customizing logos for your institution or presentation slideshows. Designed with a new sleek curved shape in a modern cherry laminate, which provides a contemporary look for a variety of venues, The Vision is furnished with breakthrough technology; a 15-inch LCD screen built into the front of the unit. The screen has the ability to display images uploaded with a SD-card or flash drive. It includes a remote control, allowing the presenter to switch to various preloaded images with a touch of a button during a presentation or between speeches.

This integrated system can be used to display customized logos for schools, hotels or places of worship. Additionally, it enables a speaker to bring a presentation to life by displaying diagrams and photos for the audience. This beautifully hand crafted lectern is built with a ¾-inch stain and scratch resistant thermofused melamine laminate on MDF, and is available in a wood grain cherry color. The unit is equipped with two shelves for ample storage. Moves easily with four concealed casters, two locking. Assembly required.