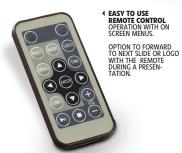

## The Vision MODEL #611 • 6115 • 612 • 6125

▶ FINALLY! OS® has introduced the perfect lectern solution for customizing logos for your institution or presentation slideshows. Designed with a new sleek curved shape in a modern cherry laminate, which provides a contemporary look for a variety of venues, The Vision is furnished with breakthrough technology; a 15-inch LCD screen built into the front of the unit. The screen has the ability to display images uploaded with a SD-card or flash drive. It includes a remote control, allowing the presenter to switch to various preloaded images with a touch of a button during a presentation or between speeches.