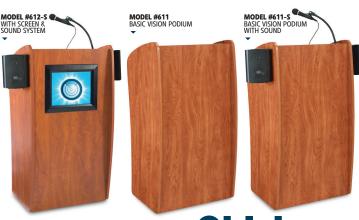

## The Vision MODEL #611 • 6115 • 612 • 6125

▶ FINALLY! OS® has introduced the perfect lectern solution for customizing logos for your institution or presentation slideshows. Designed with a new sleek curved shape in a modern cherry laminate, which provides a contemporary look for a variety of venues, The Vision is furnished with breakthrough technology; a 15-inch LCD screen built into the front of the unit. The screen has the ability to display images uploaded with a SD-card or flash drive. It includes a remote control, allowing the presenter to switch to various preloaded images with a touch of a button during a presentation or between speeches.

This integrated system can be used to display customized logos for schools, hotels or places of worship. Additionally, it enables a speaker to bring a presentation to life by displaying diagrams and photos for the audience. This beautifully hand crafted lectern is built with a ¾-inch stain and scratch resistant thermofused melamine laminate on MDF, and is available in a wood grain cherry color. The unit is equipped with two shelves for ample storage. Moves easily with four concealed casters, two locking. Assembly required.