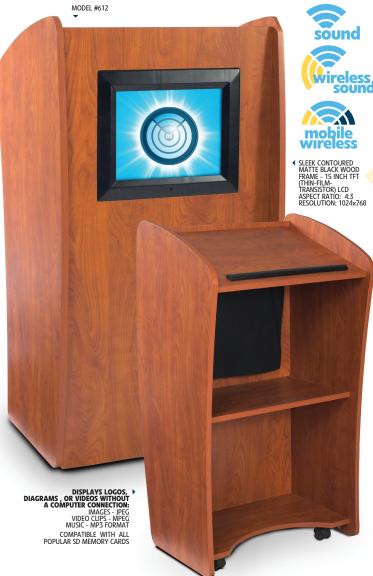

## The Vision MODEL #611 • 6115 • 612 • 6125

▶ FINALLY! OS® has introduced the perfect lectern solution for customizing logos for your institution or presentation slideshows. Designed with a new sleek curved shape in a modern cherry laminate, which provides a contemporary look for a variety of venues, The Vision is furnished with breakthrough technology; a 15-inch LCD screen built into the front of the unit. The screen has the ability to display images uploaded with a SD-card or flash drive. It includes a remote control, allowing the presenter to switch to various preloaded images with a touch of a button during a presentation or between speeches.

This integrated system can be used to display customized logos for schools, hotels or places of worship. Additionally, it enables a speaker to bring a presentation to life by displaying diagrams and photos for the audience. This beautifully hand crafted lectern is built with a ¾-inch stain and scratch resistant thermofused melamine laminate on MDF, and is available in a wood grain cherry color. The unit is equipped with two shelves for ample storage. Moves easily with four concealed casters, two locking. Assembly required.

- Supported Formats: JPEG/MPEG/MP3
- Double light tube
- Full range of customizable settings: Contrast brightness, saturation, intervals of the slide show, language, picture layout...
- On-screen menus available in seven different languages
- Variable image display intervals in slideshow mode with programmable transitions.