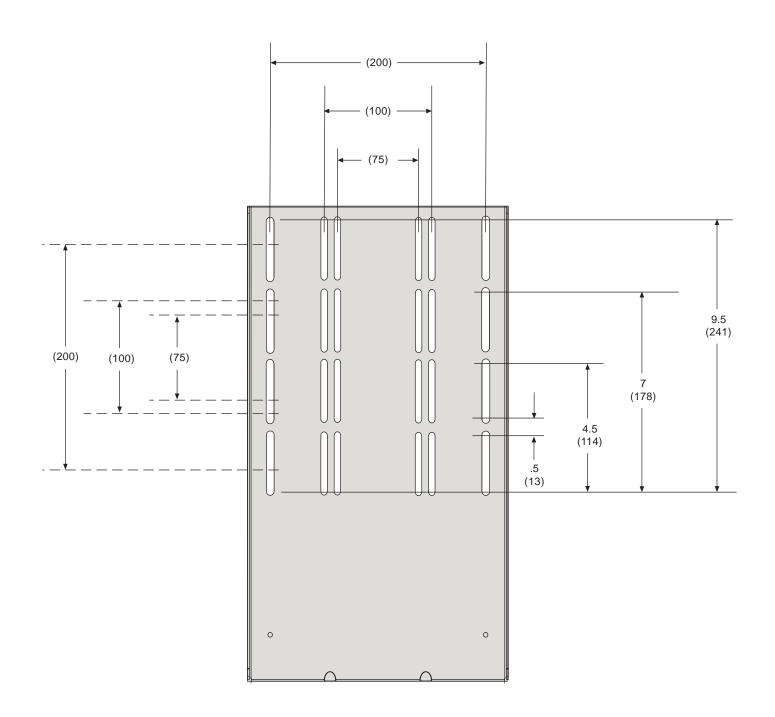

#### Accessories:

- ACC919
- VESA 75x75, 100x100, 100x200, 200x100, 200x200

## TECHNICAL DATA SHEET

MODELS: ACC932, ACC932-S

ALL DIMENSION = INCH (MM)

MODELS: ACC932, ACC932-S

ALL DIMENSION = INCH (MM)

**ADAPTER PLATE**