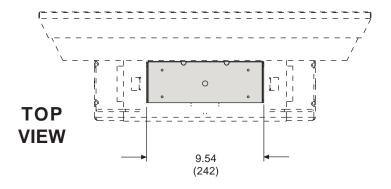

### **Dimensions:**

## TECHNICAL DATA SHEET

MODELS: ACC932, ACC932-S

ALL DIMENSION = INCH (MM)

MODELS: ACC932, ACC932-S

ALL DIMENSION = INCH (MM)

**ADAPTER PLATE**