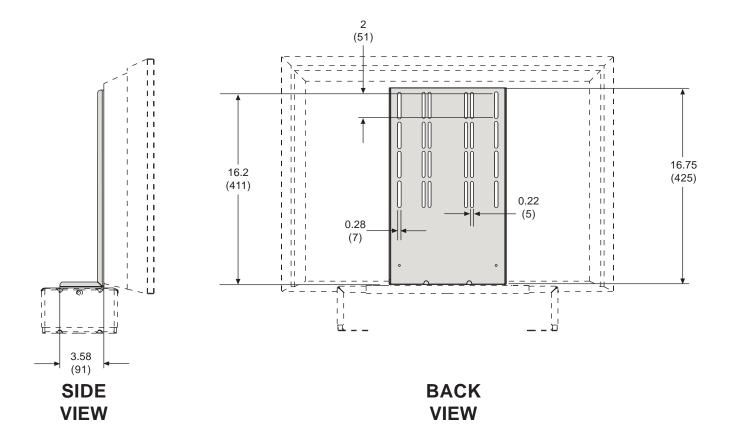

### **Dimensions:**

## TECHNICAL DATA SHEET

MODELS: ACC932, ACC932-S

ALL DIMENSION = INCH (MM)

MODELS: ACC932, ACC932-S

ALL DIMENSION = INCH (MM)

**ADAPTER PLATE**