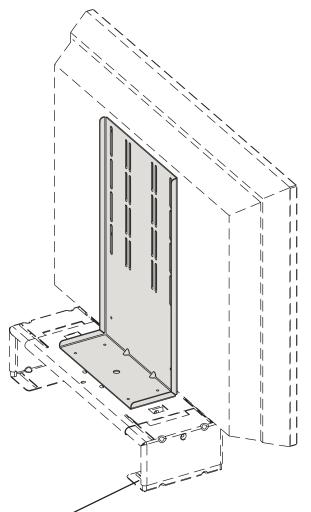

### **Shipping Carton dimensions:**

L = 20.25 in (514 mm)

W = 12.25 in (311 mm)

 $\mathbf{H} = 4.13 \, \text{in} \, (105 \, \text{mm})$ 

Shown with Peerless DVD/VCR mount-sold separately