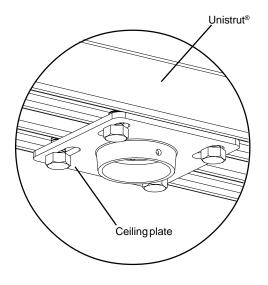

## Peerless Unistrut® and Structural

**Ceiling Plates** attach to standard 1 5/8" x 1 5/8" unistrut or to a solid structural surface.

#### Features:

- Eight gauge cold rolled steel construction.
- Two sizes, 4 x 4 and 8 x 8.
- For structural ceiling applications, the installer must provide appropriate anchors.
- Use in conjunction with Unistrut<sup>®</sup> fittings, not included, for attachment to Unistrut<sup>®</sup>.
- Accepts Peerless EXT or ADJ 1.5" -11.5 NPT extension columns.