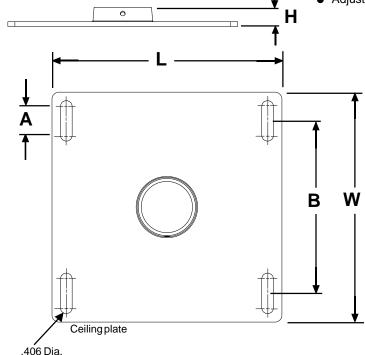

## Peerless Unistrut® and Structural

**Ceiling Plates** attach to standard 1 5/8" x 1 5/8" unistrut or to a solid structural surface.

#### Features:

- Eight gauge cold rolled steel construction.
- Two sizes, 4 x 4 and 8 x 8.
- For structural ceiling applications, the installer must provide appropriate anchors.
- Use in conjunction with Unistrut<sup>®</sup> fittings, not included, for attachment to Unistrut<sup>®</sup>.
- Accepts Peerless EXT or ADJ 1.5" -11.5 NPT extension columns.

### Accessories:

- Fixed length extension columns, EXT 006 EXT 110.
- Adjustable length extension columns, AEC 006009 AEC 1012

All dimensions: inches (millimeters)

| MODEL   | L                     | W                     | Н                      | А                      | В                     | Weight                         | Shipping<br>Weight          | Max.<br>Load                 |
|---------|-----------------------|-----------------------|------------------------|------------------------|-----------------------|--------------------------------|-----------------------------|------------------------------|
| CMJ 300 | <b>4"</b><br>(101.6)  | <b>4</b> "<br>(101.6) | <b>.66"</b> (16.8)     | <b>.75</b> "<br>(19.1) | <b>2.25</b> " (57.2)  | . <b>64 lbs.</b><br>( .29 kg.) | <b>1.25 lbs.</b> (.57 kg.)  | <b>250 lbs.</b> (113.64 kg.) |
| CMJ 310 | <b>8</b> "<br>(203.2) | <b>8</b> " (203.2)    | <b>.66</b> "<br>(16.8) | <b>1</b> "<br>(25.4)   | <b>6</b> "<br>(152.4) | <b>2.92 lbs.</b> (1.33 kg.)    | <b>3.25 lbs.</b> (1.48 kg.) | <b>250 lbs.</b> (113.64 kg.) |