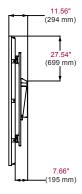

All dimensions = inch (mm)

Front View PORTRAIT

0° Side View PORTRAIT

3.5° - 7° Side View PORTRAIT

(294 mm)

0° Side View LANDSCAPE

3.5° - 7° Side View LANDSCAPE