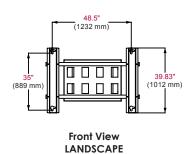

### **Product Specifications**

|           | DIMENSIONS (W x H x D)                      | PRODUCT WEIGHT | LOAD CAPACITY | FINISH         | AVAILABLE COLORS |
|-----------|---------------------------------------------|----------------|---------------|----------------|------------------|
| PANA-85WM | 39.8" x 57" x 7.7"<br>(1011 x 1448 x 196mm) | 100lb (45kg)   | 270lb (122kg) | Powder<br>coat | Matte black      |