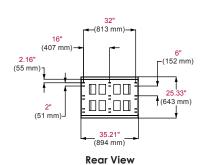

### **Package Specifications**

|           | PACKAGE SIZE (W x H x D)                                                                 | PACKAGE SHIP WEIGHT | PACKAGE UPC CODE | PACKAGE CONTENTS                                                                       | UNITS IN PACKAGE |
|-----------|------------------------------------------------------------------------------------------|---------------------|------------------|----------------------------------------------------------------------------------------|------------------|
| PANA-85WM | 37" x 30" x 9.13"<br>(940 x 762 x 232mm)<br>67.4" x 17.1" x 4.7"<br>(1712 x 434 x 119mm) | 110lb (50kg)        | 735029268154     | Wall plate, tilt plate,<br>support tubes, adapter<br>brackets and mounting<br>hardware | 1                |