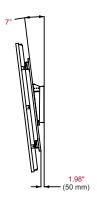

Screen can be tilted 0, 3.5 and 7 degrees

PANA-85WM:

Wall Mount for Panasonic TH-85PF12U Flat Panel Screen

All dimensions = inch (mm)

Front View PORTRAIT

0° Side View PORTRAIT

3.5° - 7° Side View PORTRAIT

(294 mm)

0° Side View LANDSCAPE

3.5° - 7° Side View LANDSCAPE