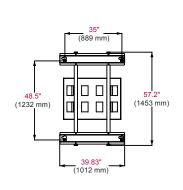

### **Product Specifications**

|           | DIMENSIONS (W x H x D)                      | PRODUCT WEIGHT | LOAD CAPACITY | FINISH         | AVAILABLE COLORS |
|-----------|---------------------------------------------|----------------|---------------|----------------|------------------|
| PANA-85WM | 39.8" x 57" x 7.7"<br>(1011 x 1448 x 196mm) | 100lb (45kg)   | 270lb (122kg) | Powder<br>coat | Matte black      |