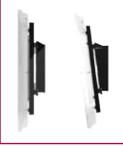

All dimensions = inch (mm)

Front View PORTRAIT

0° Side View PORTRAIT

3.5° - 7° Side View PORTRAIT

(294 mm)

0° Side View LANDSCAPE

3.5° - 7° Side View LANDSCAPE