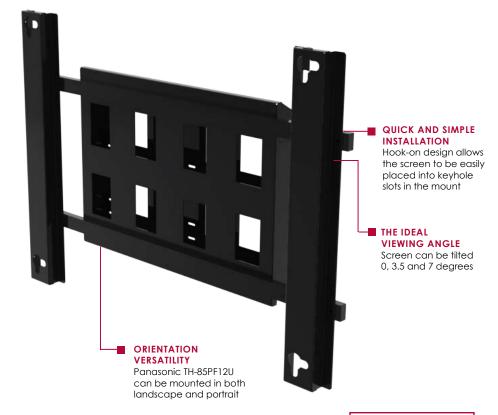

### For Panasonic TH-85PF12U Flat Panel Screen

Bigger gets better when the Panasonic TH-85PF12U can be easily mounted in a choice of a desired orientation with options of both the horizontal/landscape and vertical/portrait placement. Peerless' PANA-85WM wall mount is specifically designed to accommodate this extra-large Panasonic plasma display. Its hook-on design allows for easy hanging of the extra large screen on the mounts wall plate. Its triple stud wall plate secures the mount to wood studs, concrete or cinder block. To assure the display is seen in all its beauty, the PANA-85WM wall mount tilts the screen from 0 to 3.5 to 7 degrees so the life-size display is set to an optimal viewing angle.

Screen size: 85"

Max load: 270lb (122kg)

- Panasonic TH-85PF12U can be mounted in both landscape and portrait orientation
- Screen can be tilted 0, 3.5 and 7 degrees
- Hook-on design allows the screen to be easily placed into keyhole slots in the mount
- Triple stud wall plate with attachment compatibility to wood studs, concrete or cinder block

Screen can be tilted 0, 3.5 and 7 degrees

PANA-85WM:

Wall Mount for Panasonic TH-85PF12U Flat Panel Screen