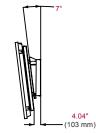

Screen can be tilted 0, 3.5 and 7 degrees

PANA-85WM:

Wall Mount for Panasonic TH-85PF12U Flat Panel Screen

All dimensions = inch (mm)

Front View PORTRAIT

0° Side View PORTRAIT

3.5° - 7° Side View PORTRAIT

(294 mm)

0° Side View LANDSCAPE

3.5° - 7° Side View LANDSCAPE