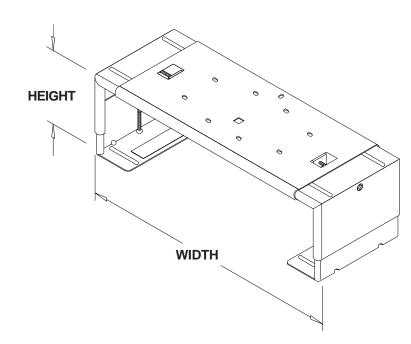

|                     | INSIDE DIMENSIONS |                   | VCR/DVD/DVR DIMENSIONS |                   |
|---------------------|-------------------|-------------------|------------------------|-------------------|
| MODEL#              | WIDTH (W)         | HEIGHT (H)        | MAXIMUM                | MINIMUM           |
| VPM 25-W, SVPM 25-W | 13.25" - 17.25"   | 1.5" - 2.75"      | 17.25" x 2.5"          | 13.25" x 1.75"    |
|                     | (337 mm - 438 mm) | (38 mm - 70 mm)   | (438 mm x 64 mm)       | (337 mm x 44 mm)  |
| VPM 35-W, SVPM 35-W | 10.25" - 14.25"   | 2.69" - 4.5"      | 14.25" x 4.25"         | 10.25" x 3"       |
|                     | (260 mm - 362 mm) | (68 mm - 114 mm)  | (362 mm x 108 mm)      | (260 mm x 76 mm)  |
| VPM 40-W, SVPM 40-W | 13.25" - 17.25"   | 2.69" - 4.5"      | 17.25" x 4.25"         | 13.25" x 3"       |
|                     | (337 mm - 438 mm) | (68 mm - 114 mm)  | (438 mm - 108 mm)      | (68 mm - 76 mm)   |
| VPM 45-W, SVPM 45-W | 13.25" - 17.25"   | 4.25" - 5.75"     | 17.25" x 5.5"          | 13.25" x 4.5"     |
|                     | (337 mm - 438 mm) | (108 mm - 146 mm) | (438 mm x 140 mm)      | (337 mm x 114 mm) |