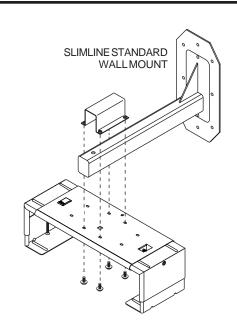

The VCR/DVD/DVR Mount attaches below a Peerless® TV mount and is designed to surround and clamp the VCR/DVD/DVR. All mounting hardware is provided for attachment to a Slimline® Standard Wall Mount (with rectangular shape wall arm) pictured (above left).

## **Features**

- · All-steel construction
- · Scratch resistant black fused epoxy finish
- · Four sizes available
- Screws for attachment to a Slimline® Standard Wall Mount included