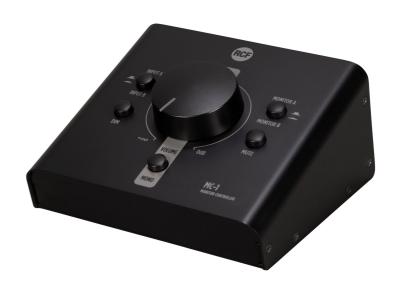

## **DESCRIPTION**

The MC-1 is a professional passive volume controller with two selectable Combo XLR/TRS stereo inputs, two selectable XLR stereo outputs, built with passive circuitry and a high-quality volume trim. With its ergonomic design and metal knob and chassis, the MC-1 is a robust desktop monitor controller that is silent and colorless, ideal for Recording Facilities, Home Studios, and Entertainment Rooms.

#### **FEATURES**

- 2 IN x 2 OUT Stereo Controller/Switcher
- Rugged Metal Construction
- High Precision Volume Knob
- Distortionless Passive Attenuation Circuitry

Rev. H Last update: 18/01/2023