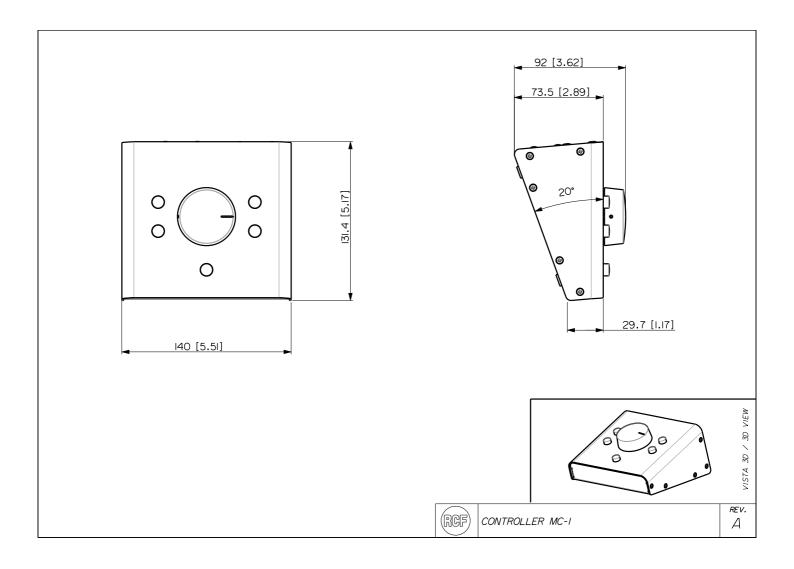

## **TECHNICAL SPECIFICATIONS**

| Standard compliance     | Safety agency:         | CE compliant         |
|-------------------------|------------------------|----------------------|
| Physical specifications | Cabinet/Case Material: | Steel                |
| Size                    | Height:                | 80 mm / 3.15 inches  |
|                         | Width:                 | 140 mm / 5.51 inches |
|                         | Depth:                 | 140 mm / 5.51 inches |
|                         | Weight:                | 0.95 kg / 2.09 lbs   |
| Shipping information    | Package Height:        | 116 mm / 4.57 inches |
|                         | Package Width:         | 169 mm / 6.65 inches |
|                         | Package Depth:         | 174 mm / 6.85 inches |
|                         | Package Weight:        | 1.25 kg / 2.76 lbs   |