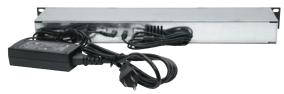

## RACK MOUNT SPEAKERS

Rear View - 110VAC Power Supply

Rear View - 110/220VAC Power Supply

## **1U Rack Mount Speaker**

The RSS-125 speaker system is a fully enclosed amplified stereo speaker system featuring front panel controls which include a Power ON/OFF and Volume Control Switch with Power Indicator. The front panel Headphone Jack disables the internal speakers when a headphone plug is inserted, directing audio output to the headphones. A front panel 3.5mm AUX input jack overrides the rear input source allowing connection of a second source. The unit is supplied with a detachable audio cable and an external 110 VAC 60 Hz input power supply (optional 110/220 VAC 50/60 Hz input power supply).