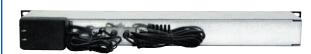

## RACK MOUNT SPEAKERS

Rear View - 110VAC Power Supply

Rear View - 110/220VAC Power Supply

## **1U Rack Mount Speaker**

The RSS-125 speaker system is a fully enclosed amplified stereo speaker system featuring front panel controls which include a Power ON/OFF and Volume Control Switch with Power Indicator. The front panel Headphone Jack disables the internal speakers when a headphone plug is inserted, directing audio output to the headphones. A front panel 3.5mm AUX input jack overrides the rear input source allowing connection of a second source. The unit is supplied with a detachable audio cable and an external 110 VAC 60 Hz input power supply (optional 110/220 VAC 50/60 Hz input power supply).