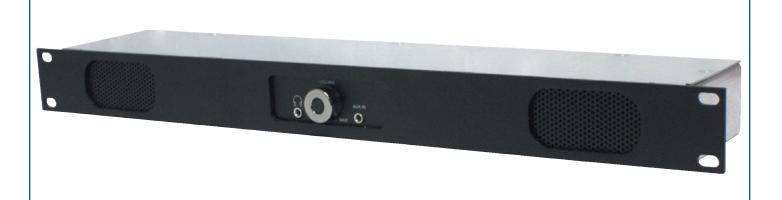

## **1U Rack Mount Speaker**

The RSS-125 speaker system is a fully enclosed amplified stereo speaker system featuring front panel controls which include a Power ON/OFF and Volume Control Switch with Power Indicator. The front panel Headphone Jack disables the internal speakers when a headphone plug is inserted, directing audio output to the headphones. A front panel 3.5mm AUX input jack overrides the rear input source allowing connection of a second source. The unit is supplied with a detachable audio cable and an external 110 VAC 60 Hz input power supply (optional 110/220 VAC 50/60 Hz input power supply).

## **GENERAL SPECIFICATIONS**

**Dimensions:** 19.0" (W) x 1.75" (H) x 3.5" (D) Weight: 3.7 lbs **Power Supply:** Standard - 110 VAC, 60 Hz. Optional - 110/220 VAC, 50/60 Hz. **Colors Available:** Black. Front Panel Controls: Power ON/OFF switch, Volume Control, Headphone Jack, Power Indicator. **Audio Amplifier Output:** 12 Watts. Audio Input Connector: 1/8" (3.5mm) stereo jack. Specifications subject to change without notice.